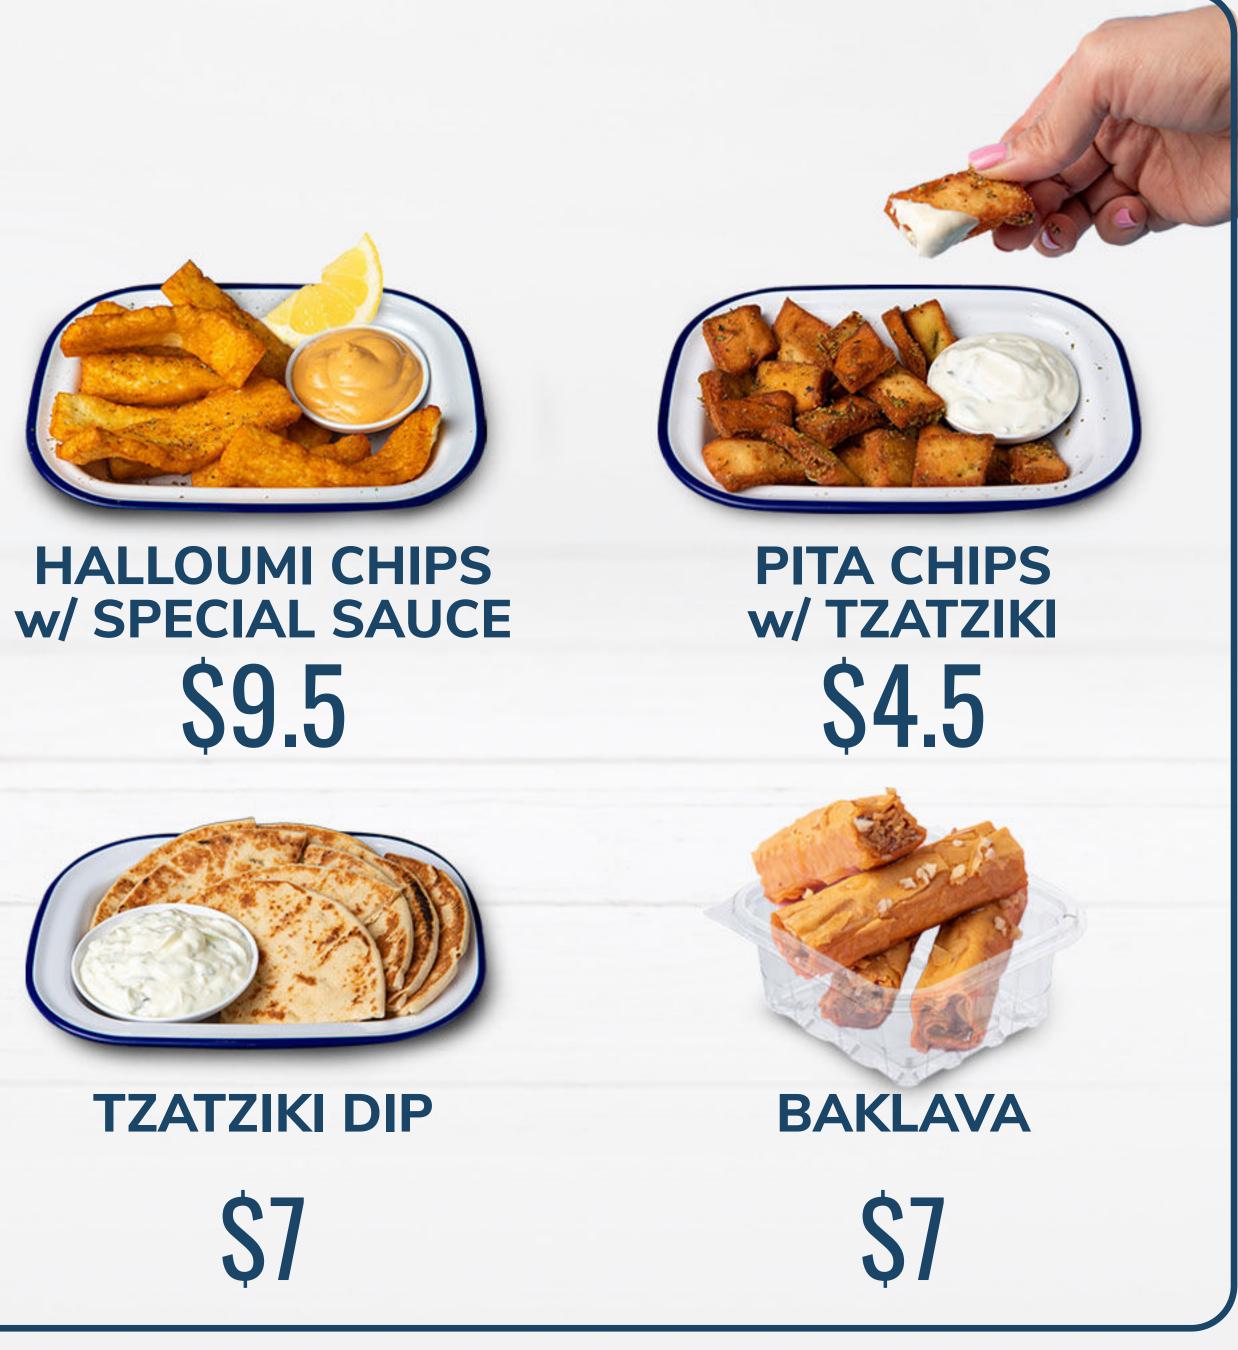

JUR FAVOURITE IGREEK SIJES CHIPS FETA CHIPS **REG LRG FAMILY REGULAR | FAMILY** \$4.5 \$8 \$3 \$10 \$7.5 **VILLAGE GREEK VEGGIE FRITTER** SALAD w/ DRESSING TRIO w/ TZATZIKI \$10.5 \$6.9

| CHICKEN  | \$14.9 |
|----------|--------|
| LAMB     | \$17.4 |
| VEGGIE   | \$14.9 |
| HALLOUMI | \$14.9 |