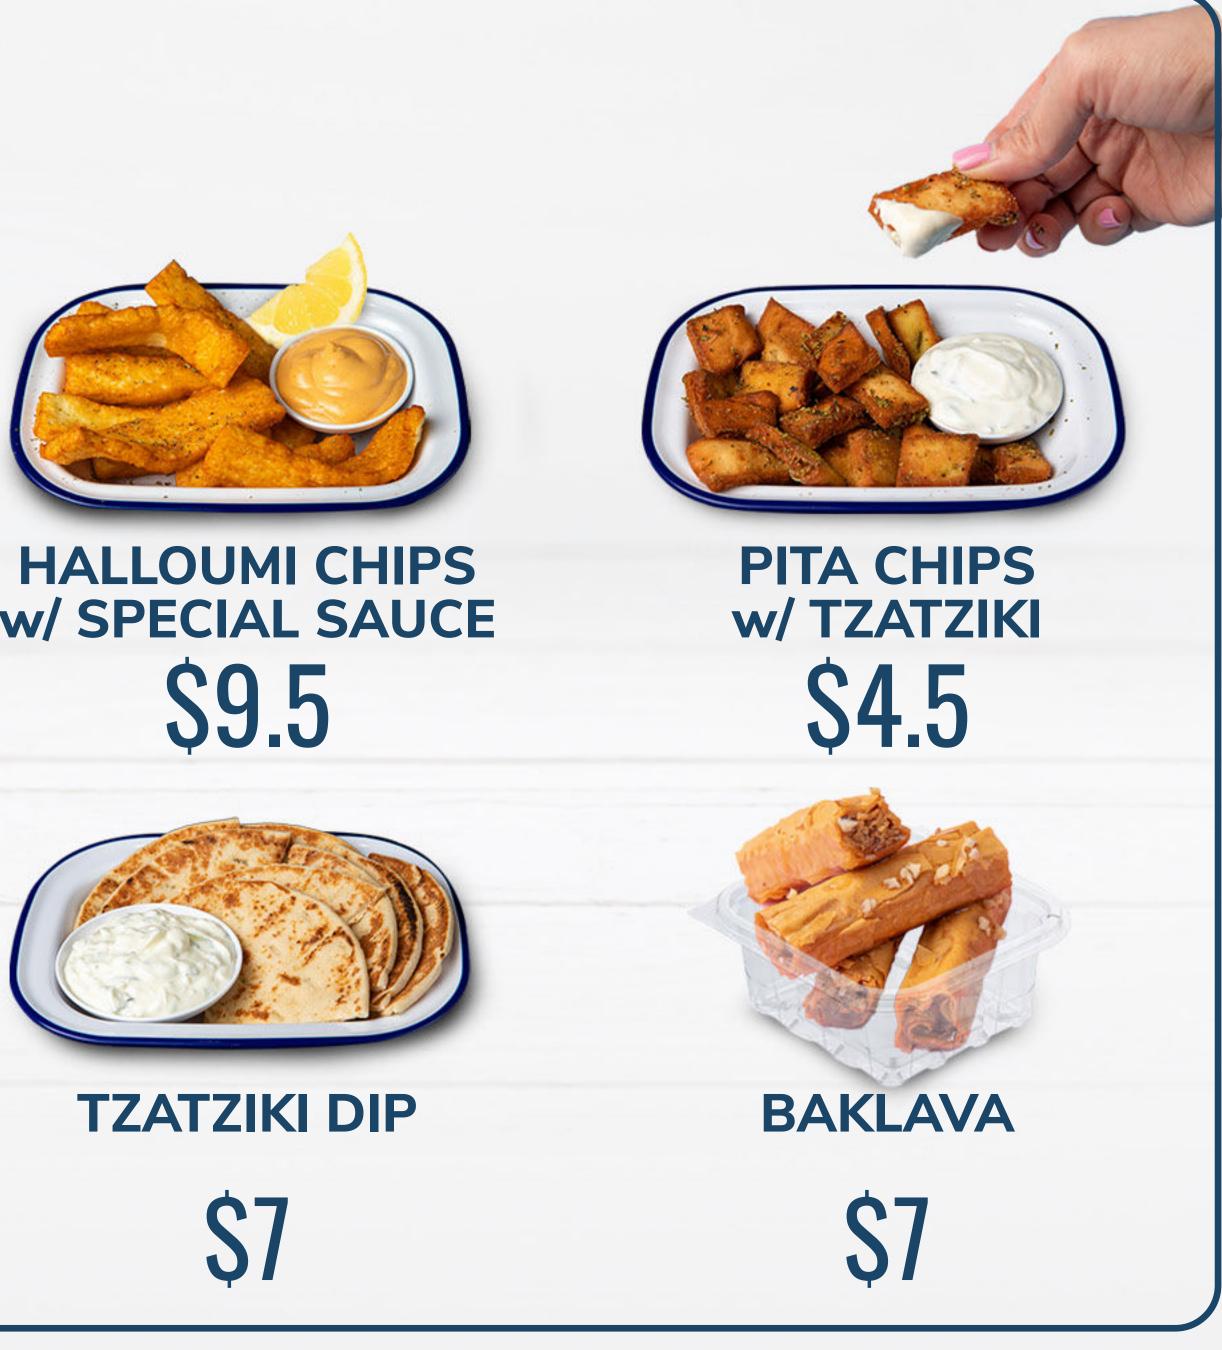

JUR FAVOURITE IGREEK SIJES CHIPS FETA CHIPS **REG LRG FAMILY REGULAR | FAMILY** \$4.5 \$8 \$3 \$10 \$7.5 **VILLAGE GREEK VEGGIE FRITTER** SALAD w/ DRESSING TRIO w/ TZATZIKI \$10.5 \$6.9

| CHICKEN  | \$14.9 |
|----------|--------|
| LAMB     | \$17.4 |
| VEGGIE   | \$14.9 |
| HALLOUMI | \$14.9 |