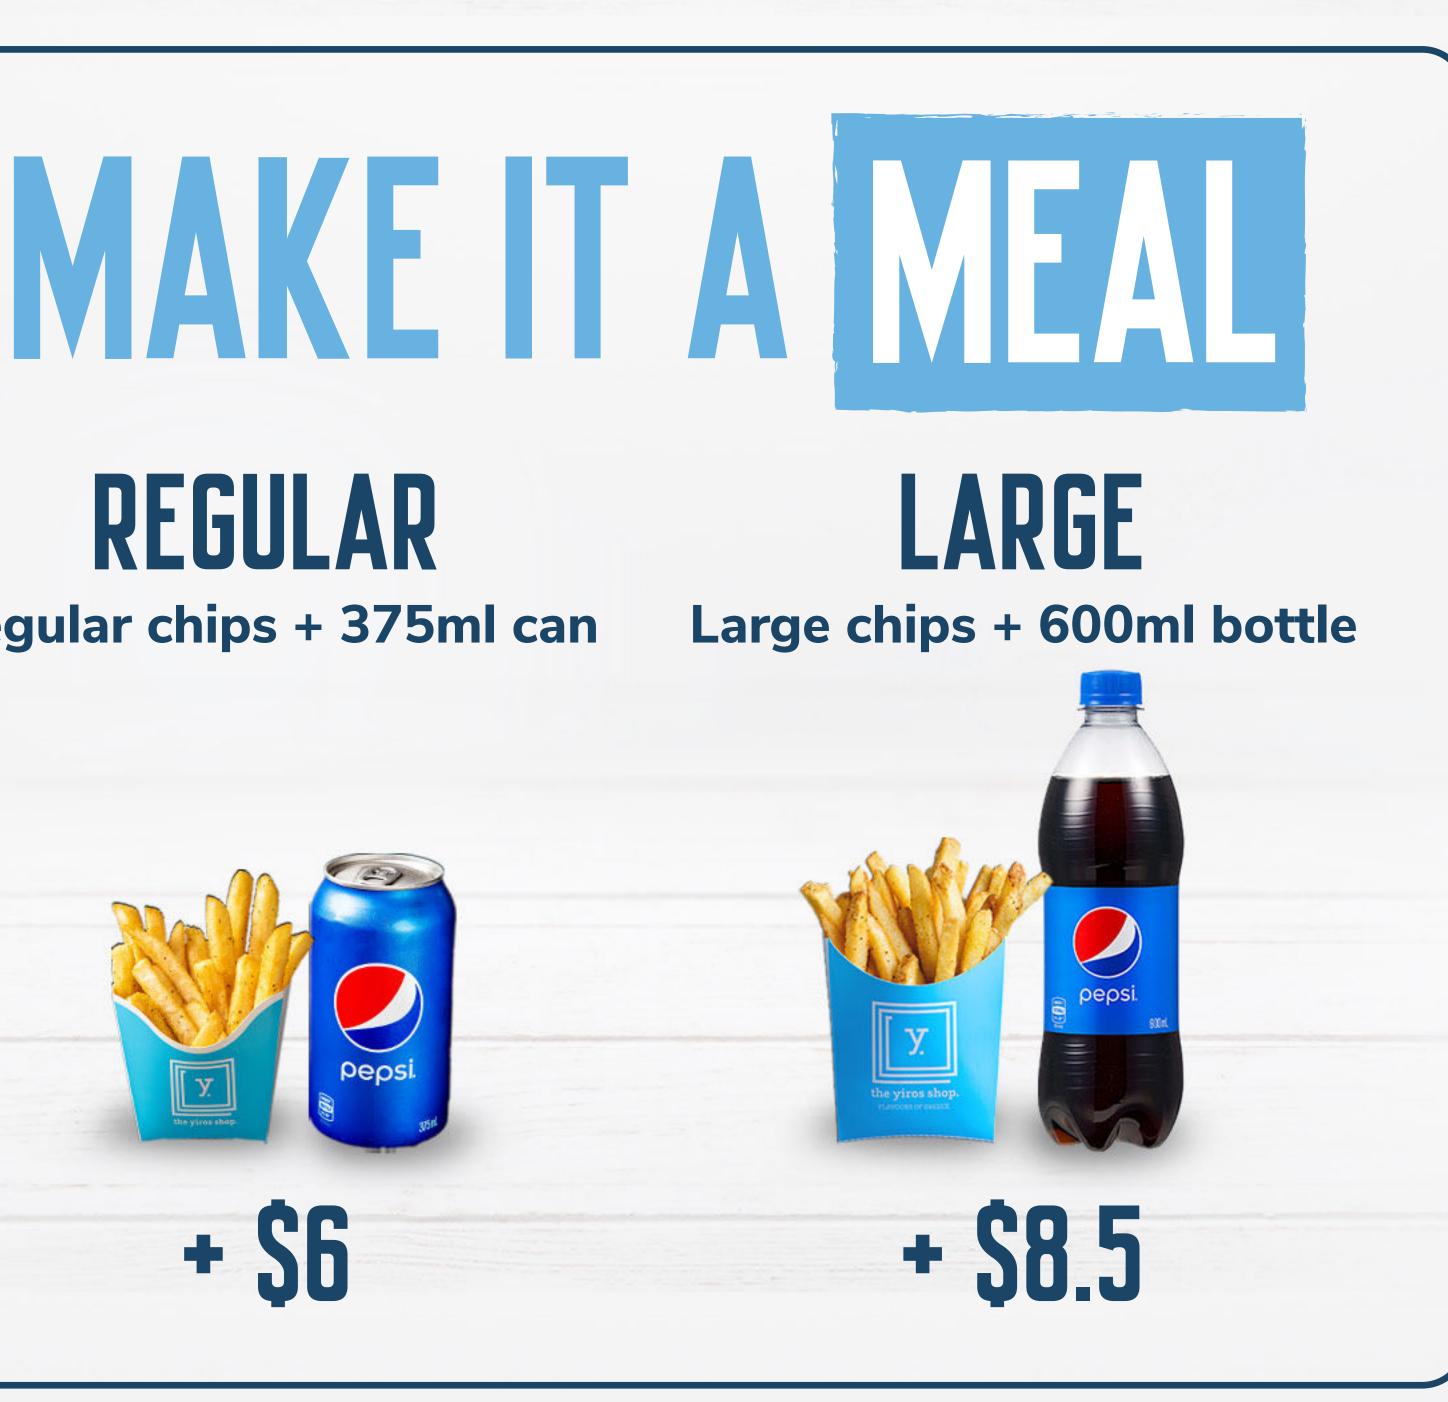

|            |
| VEGGIE           |      | \$11.5                                     | FDNM       |
| LAMB             |      | \$14.4                                     |            |
|                  |      |                                            |            |

Tzatziki, onion, tomato, with your choice of protein, wrapped in a low-carb pita & topped with fresh, crispy lettuce. No chips!

|                   | REG    | LARGE  |
|-------------------|--------|--------|
| CHICKEN           | \$13.9 | \$17.4 |
| LAMB              | \$15.9 | \$19.9 |
| <b>PORK KOFTA</b> | \$11.9 | \$15   |
| HALLOUMI          | \$13.9 | \$17.4 |
| VEGGIE            | \$11.9 | \$15   |

REGULAR

**Regular chips + 375ml can** 

+ **S**6

parsley, s all bread



# **\$11.5**









# FEAST SBB

2 REGULAR TRADITIONAL CHICKEN YIROS, 2 MINI CHICKEN YIROS, & FAMILY CHIPS

Marinated meat, pita bread, chips, tzatziki & Greek salad with dressing

\$17.4 CHICKEN \$19.9 LAMB \$17.4 VEGGIE HALLOUMI \$17.4

JUR FAVOURITE IGREEK SIJES CHIPS FETA CHIPS **REG LRG FAMILY REGULAR | FAMILY** \$4.5 \$8 \$3 \$10 \$7.5 **VILLAGE GREEK VEGGIE FRITTER** SALAD w/ DRESSING TRIO w/ TZATZIKI \$10.5 \$6.9





| CHICKEN  | \$14.9 |
|----------|--------|
| LAMB     | \$17.4 |
| VEGGIE   | \$14.9 |
| HALLOUMI | \$14.9 |

**SAUCE CHOICE:** 

**Tzatziki, Aioli, Special Sauce** 













Greek salad with dressing, topped with your desired protein & sauce





**CHICKEN** 

LAMB

**CHICKEN SW** POTATO

### **SAUCE CHOICE (x2):**

**Sweet Chilli** Aioli **Special Sauce Hot Chilli** Mustard BB