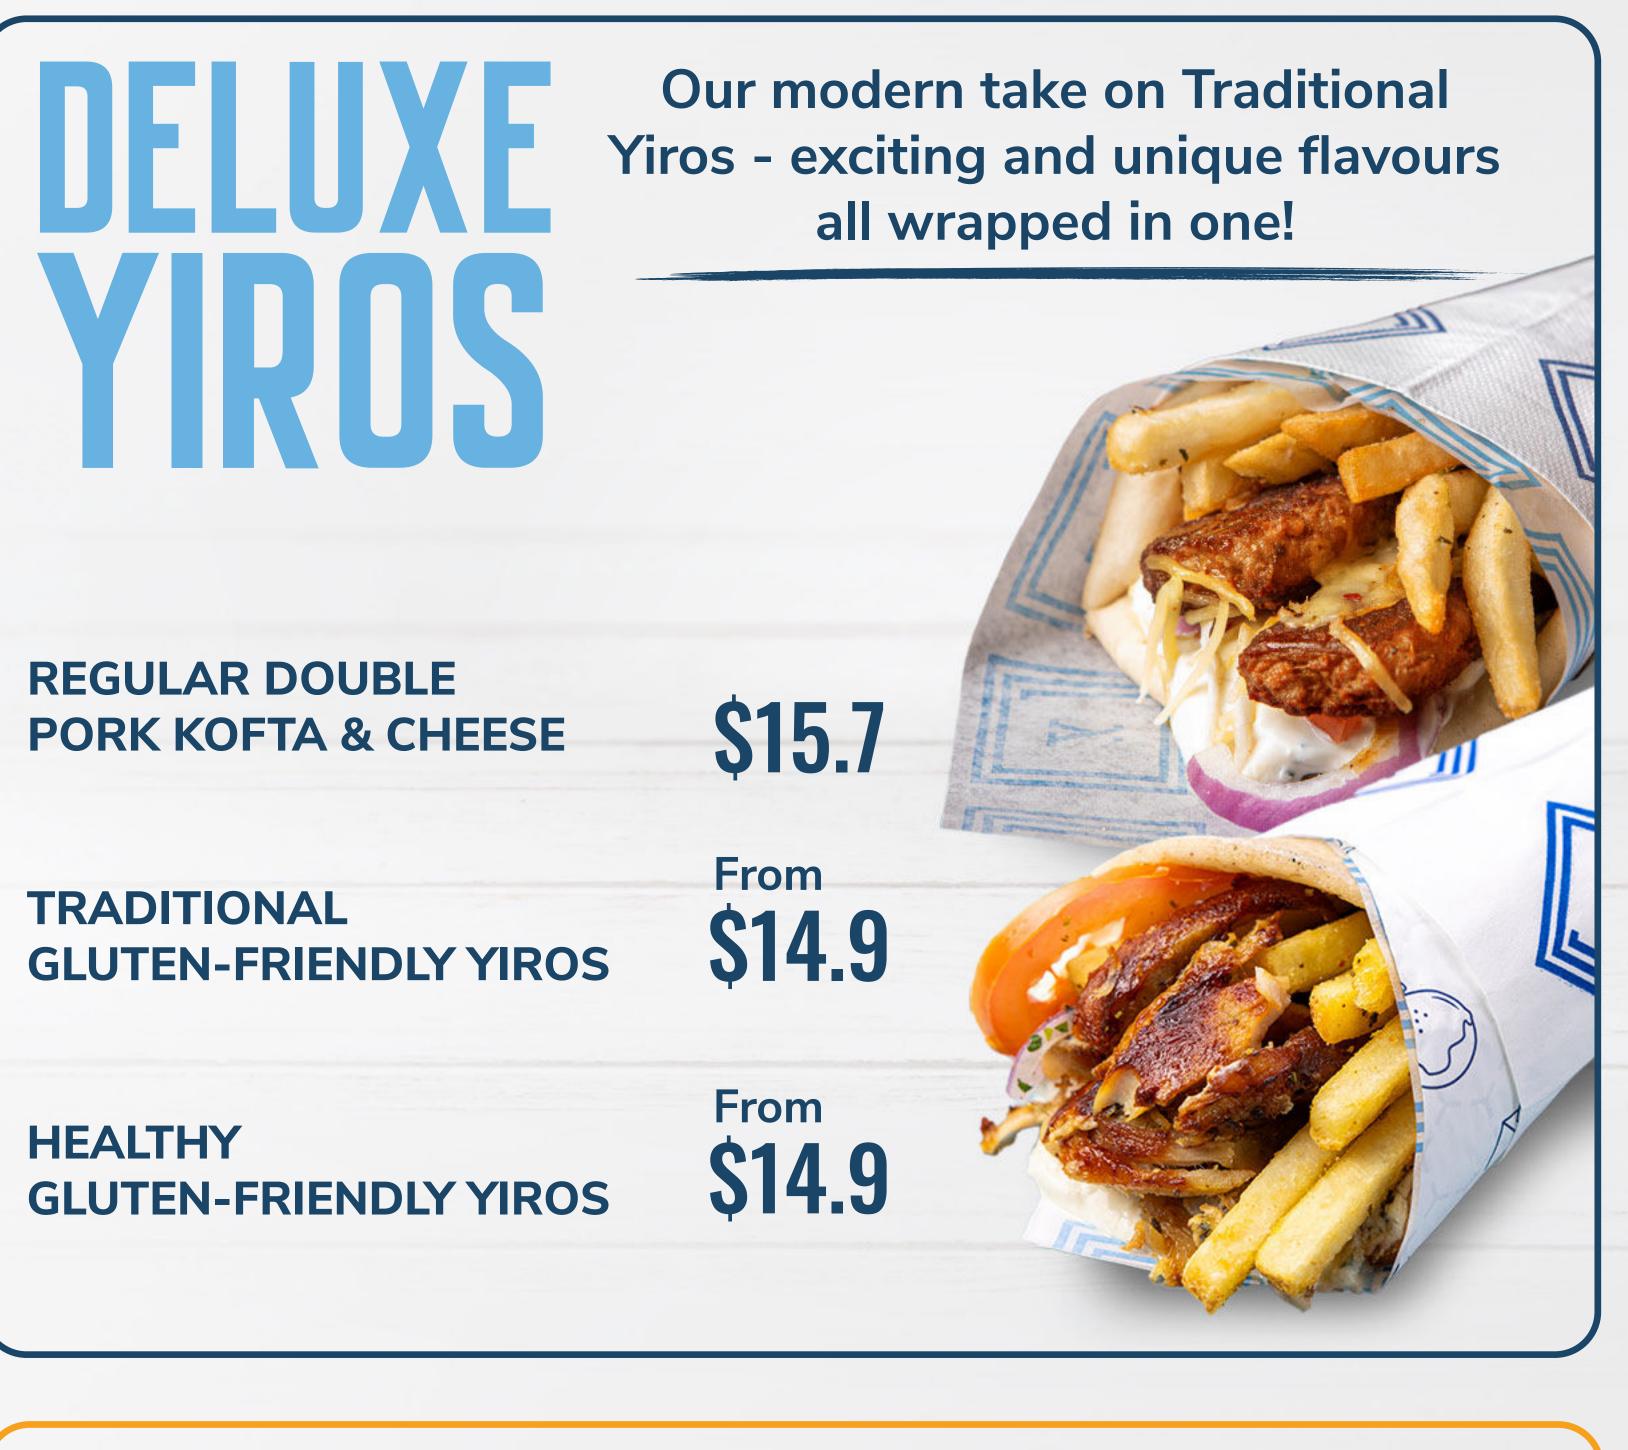

# FEAST SBB

2 REGULAR TRADITIONAL CHICKEN YIROS, 2 MINI CHICKEN YIROS, & FAMILY CHIPS

Marinated meat, pita bread, chips, tzatziki & Greek salad with dressing

\$17.4 CHICKEN \$19.9 LAMB \$17.4 VEGGIE HALLOUMI \$17.4