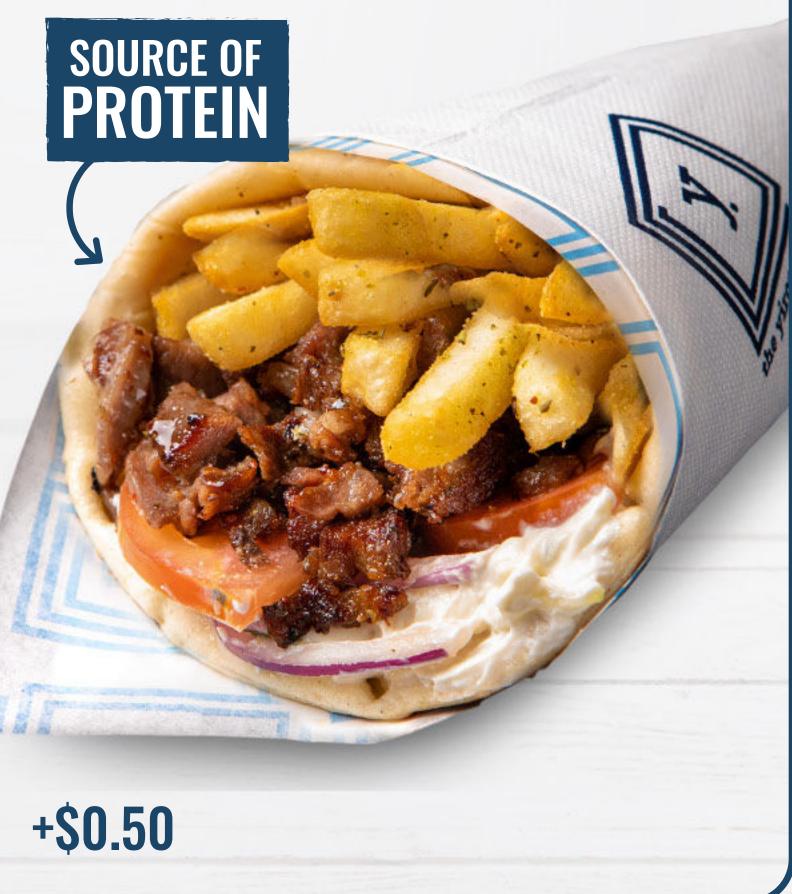

## Tzatziki, onion, tomato, parsley & crispy golden chips, wrapped in a pita

| REG    | LARGE                                |
|--------|--------------------------------------|
| \$13.9 | \$17.4                               |
| \$15.9 | \$19.9                               |
| \$11.9 | \$15                                 |
| \$13.9 | \$17.4                               |
| \$11.9 | \$15                                 |
|        | \$13.9<br>\$15.9<br>\$11.9<br>\$13.9 |