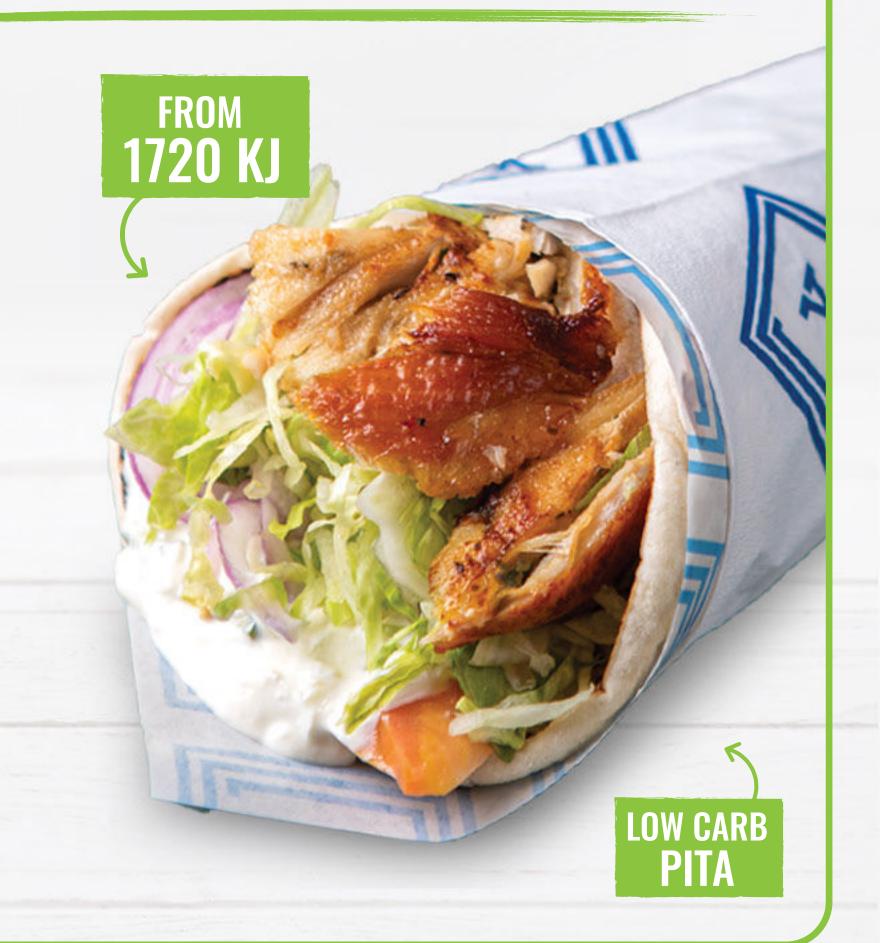

Tzatziki, onion, tomato, with your choice of protein, wrapped in a low-carb pita & topped with fresh, crispy lettuce. No chips!

|                   | REG    | LARGE  |
|-------------------|--------|--------|
| CHICKEN           | \$13.9 | \$17.4 |
| LAMB              | \$15.9 | \$19.9 |
| <b>PORK KOFTA</b> | \$11.9 | \$15   |
| HALLOUMI          | \$13.9 | \$17.4 |
| VEGGIE            | \$11.9 | \$15   |