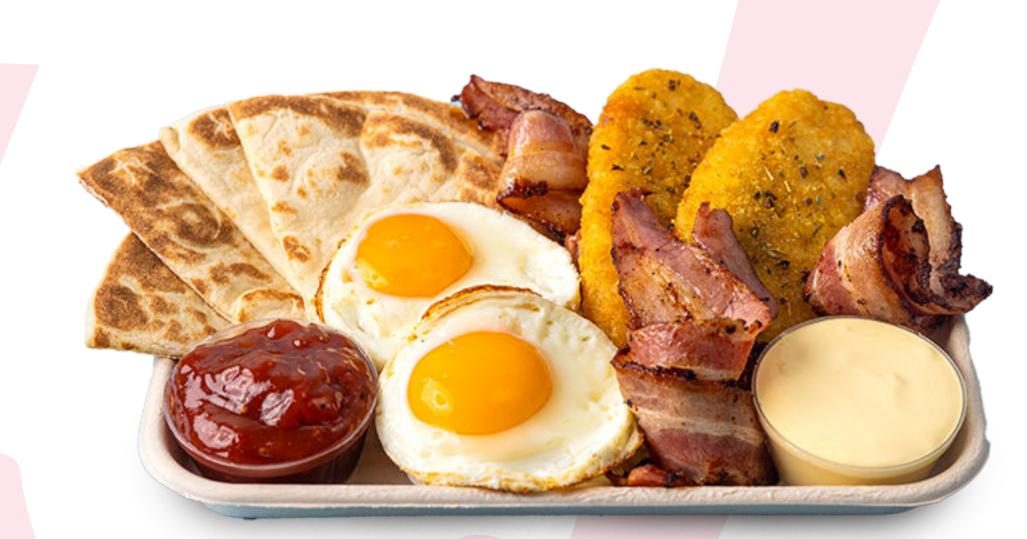

## LARGE BREKKIE BOX

Two fried eggs, two hashbrowns, bacon, low-carb pita bread with a side of tomato relish and a side of hollandaise sauce.