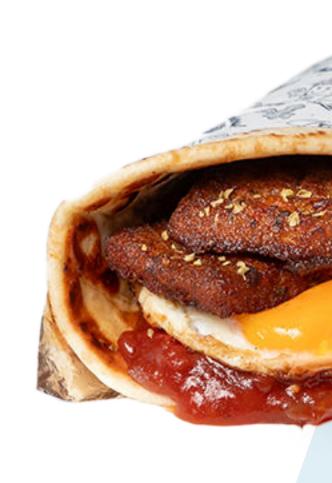

## BREEKKIE





LOW CARB PITA, TOMATO **RELISH, FRIED EGG, BACON, TASTY CHEESE & HASHBROWN** 



LOW CARB PITA, TOMATO **RELISH, FRIED EGG & 2 VEGGIE FRITTERS** 





MAKE IT A

Bacon Halloumi Feta





#### BACON & EGG **BENNY YIROS**

LOW CARB PITA, TOMATO **RELISH, FRIED EGG, BACON, HASHBROWN & HOLLANDAISE SAUCE** 

SANDY **2 HASHBROWNS, BACON,** FRIED EGG & HOLLANDAISE SAUCE

\$3.5 **\$4 \$2** 

**Tomato Relish** Hollandaise Hashbrown

THE HASH

\$0.5 \$0.5 \$1.5

**Tasty Cheese Low-carb Pita** 

\$1.7

\$2.5





Your choice of breakfast Yiros + hashbrown & small coffee







REGULAR BREKKIE BOX

> **Two Fried eggs, bacon and** a side of tomato relish.









## LARGE BREKKIE BOX

Two fried eggs, two hashbrowns, bacon, low-carb pita bread with a side of tomato relish and a side of hollandaise sauce.

# 



## HIT DRINK5

LATTE **FLAT WHITE** CAPPUCCINO MOCHA HOT CHOCOLATE

## **EILD DRINK5**



**\*AVAILABLE ONLY IN LARGE SIZE** 

**ICED MOC