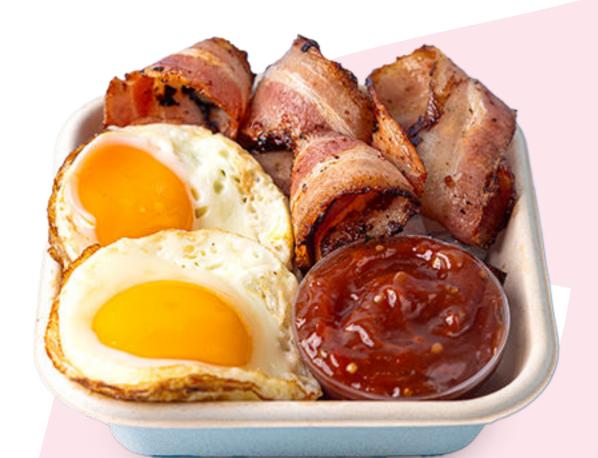

THE HASH

\$0.5 \$0.5 \$1.5

**Tasty Cheese Low-carb Pita** 

\$1.7

\$2.5

Your choice of breakfast Yiros + hashbrown & small coffee

REGULAR BREKKIE BOX

> **Two Fried eggs, bacon and** a side of tomato relish.

## LARGE BREKKIE BOX

Two fried eggs, two hashbrowns, bacon, low-carb pita bread with a side of tomato relish and a side of hollandaise sauce.