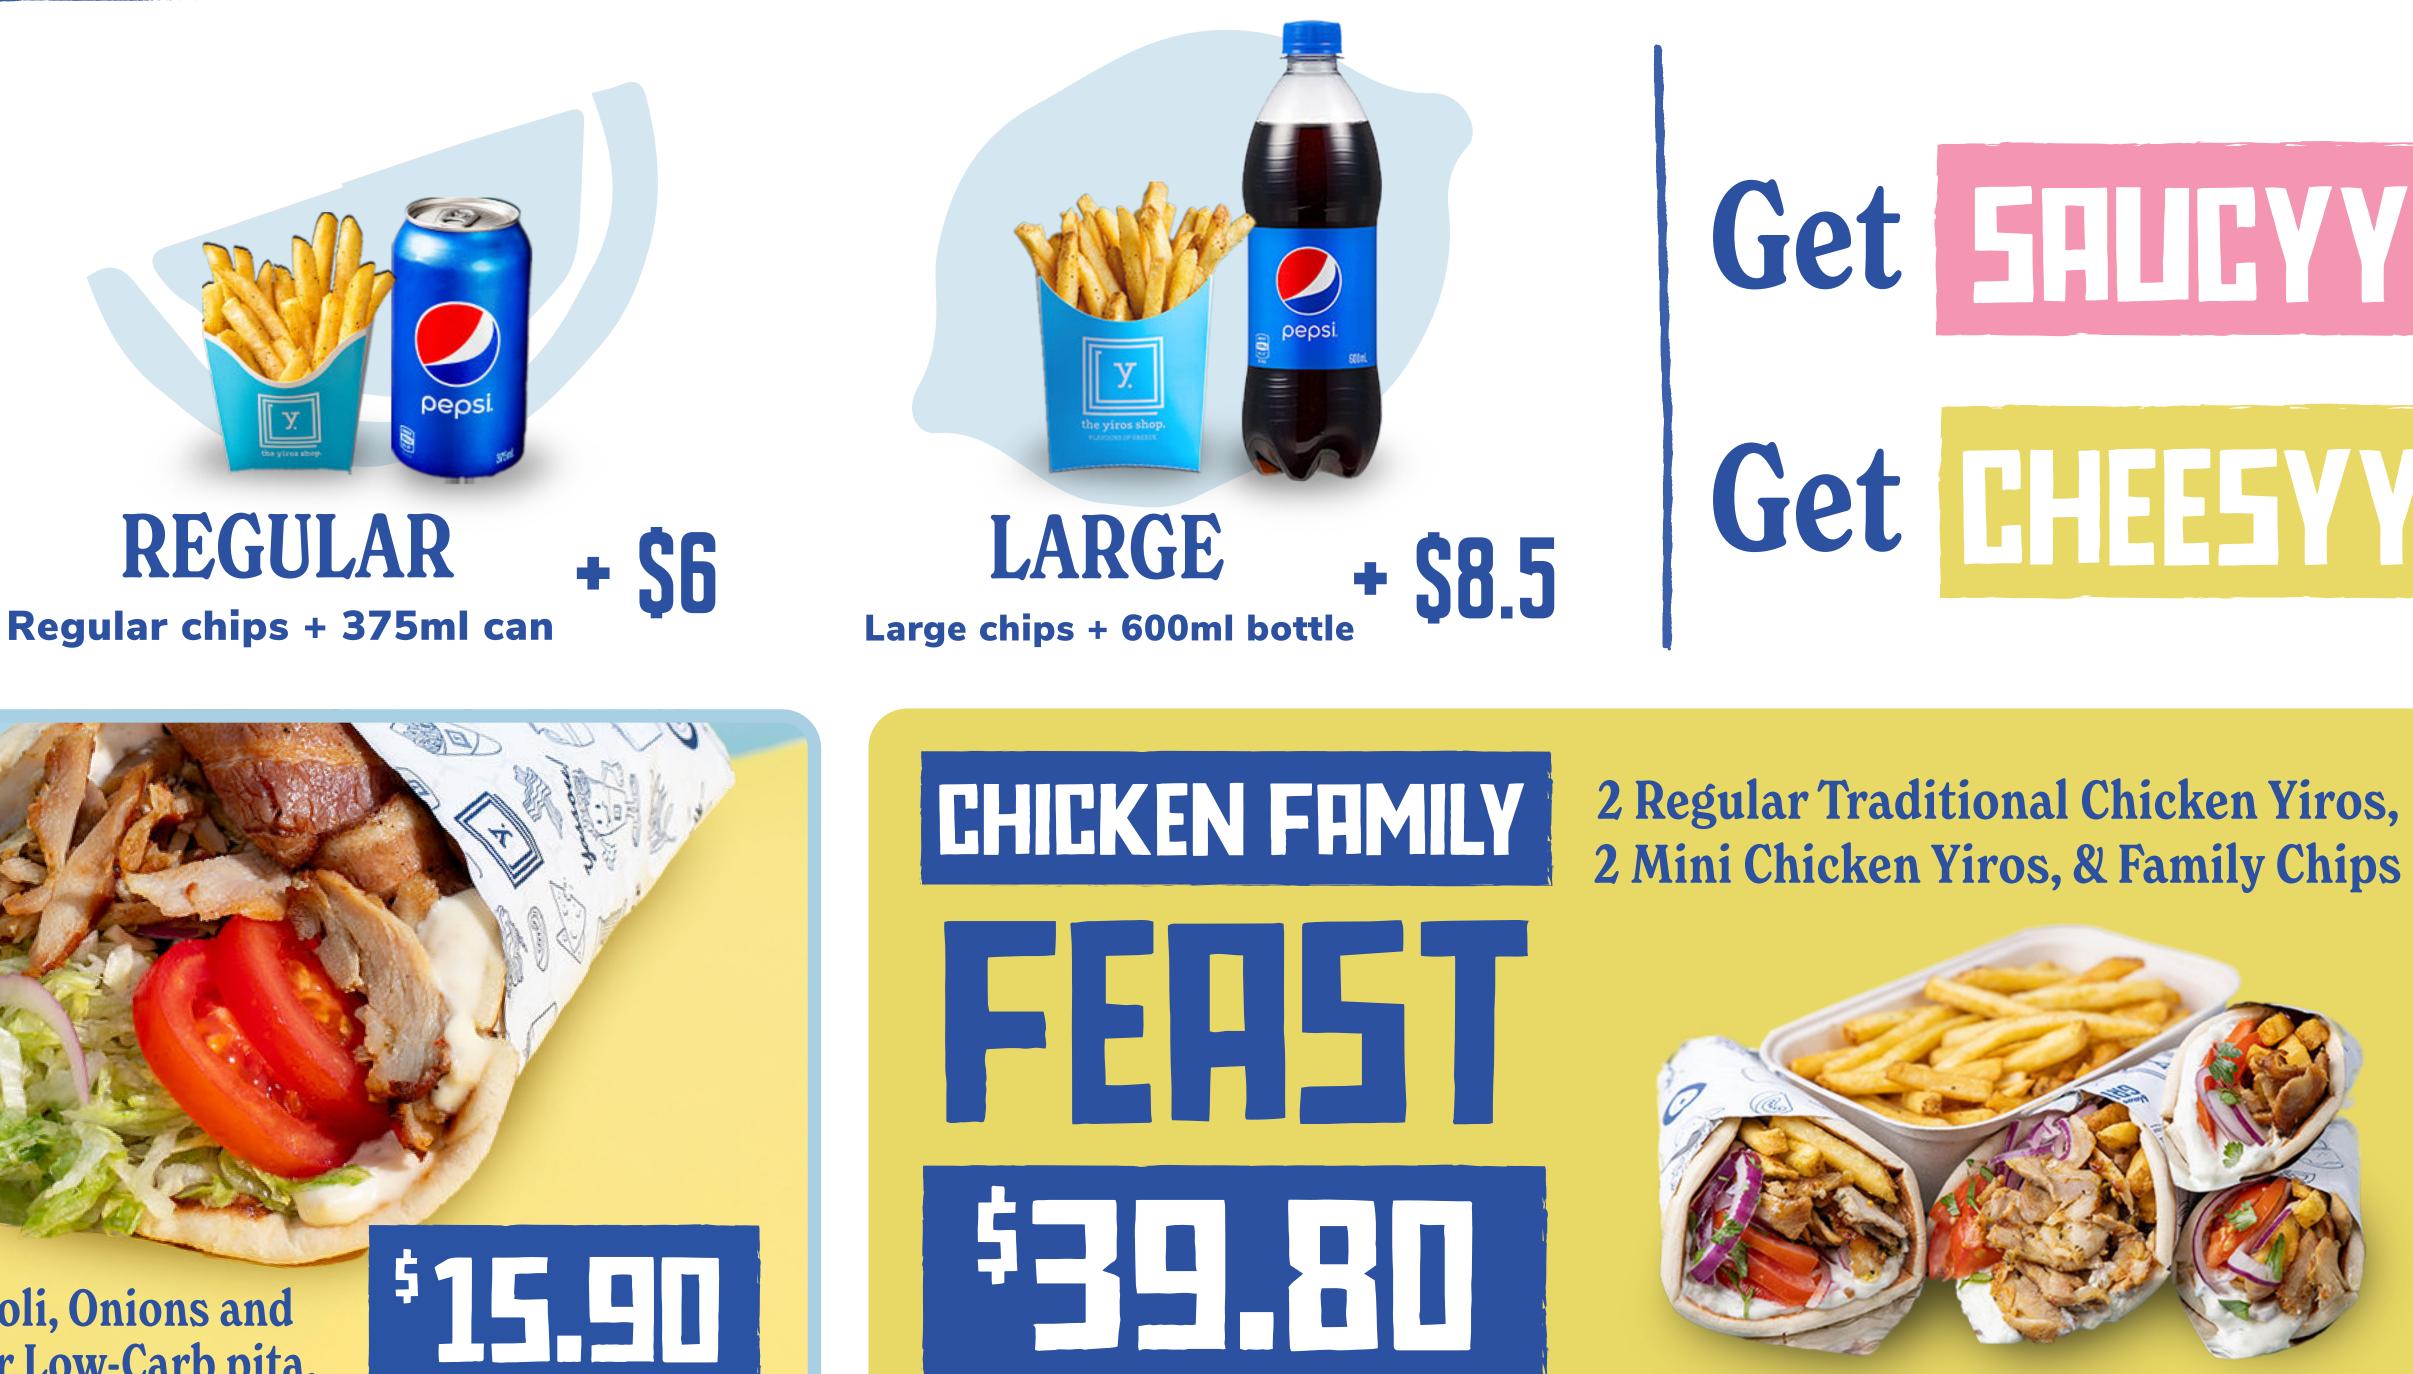

| REG    | LARGE         |
|--------|---------------|
| \$13.9 | \$17.4        |
| \$14.9 | \$18.4        |
| \$15.9 | <b>\$19.9</b> |
| \$13.9 | \$17.4        |
| \$13.9 | \$17.4        |

## HEALTHY

| FLAS           | REG    | LARGE  |
|----------------|--------|--------|
| CHICKEN ERITER | \$13.9 | \$17.4 |
| PULLED BEEF    | \$14.9 | \$18.4 |
| LAMB           | \$15.9 | \$19.9 |
| HALLOUMI       | \$13.9 | \$17.4 |
| VEGGIE         | \$13.9 | \$17.4 |