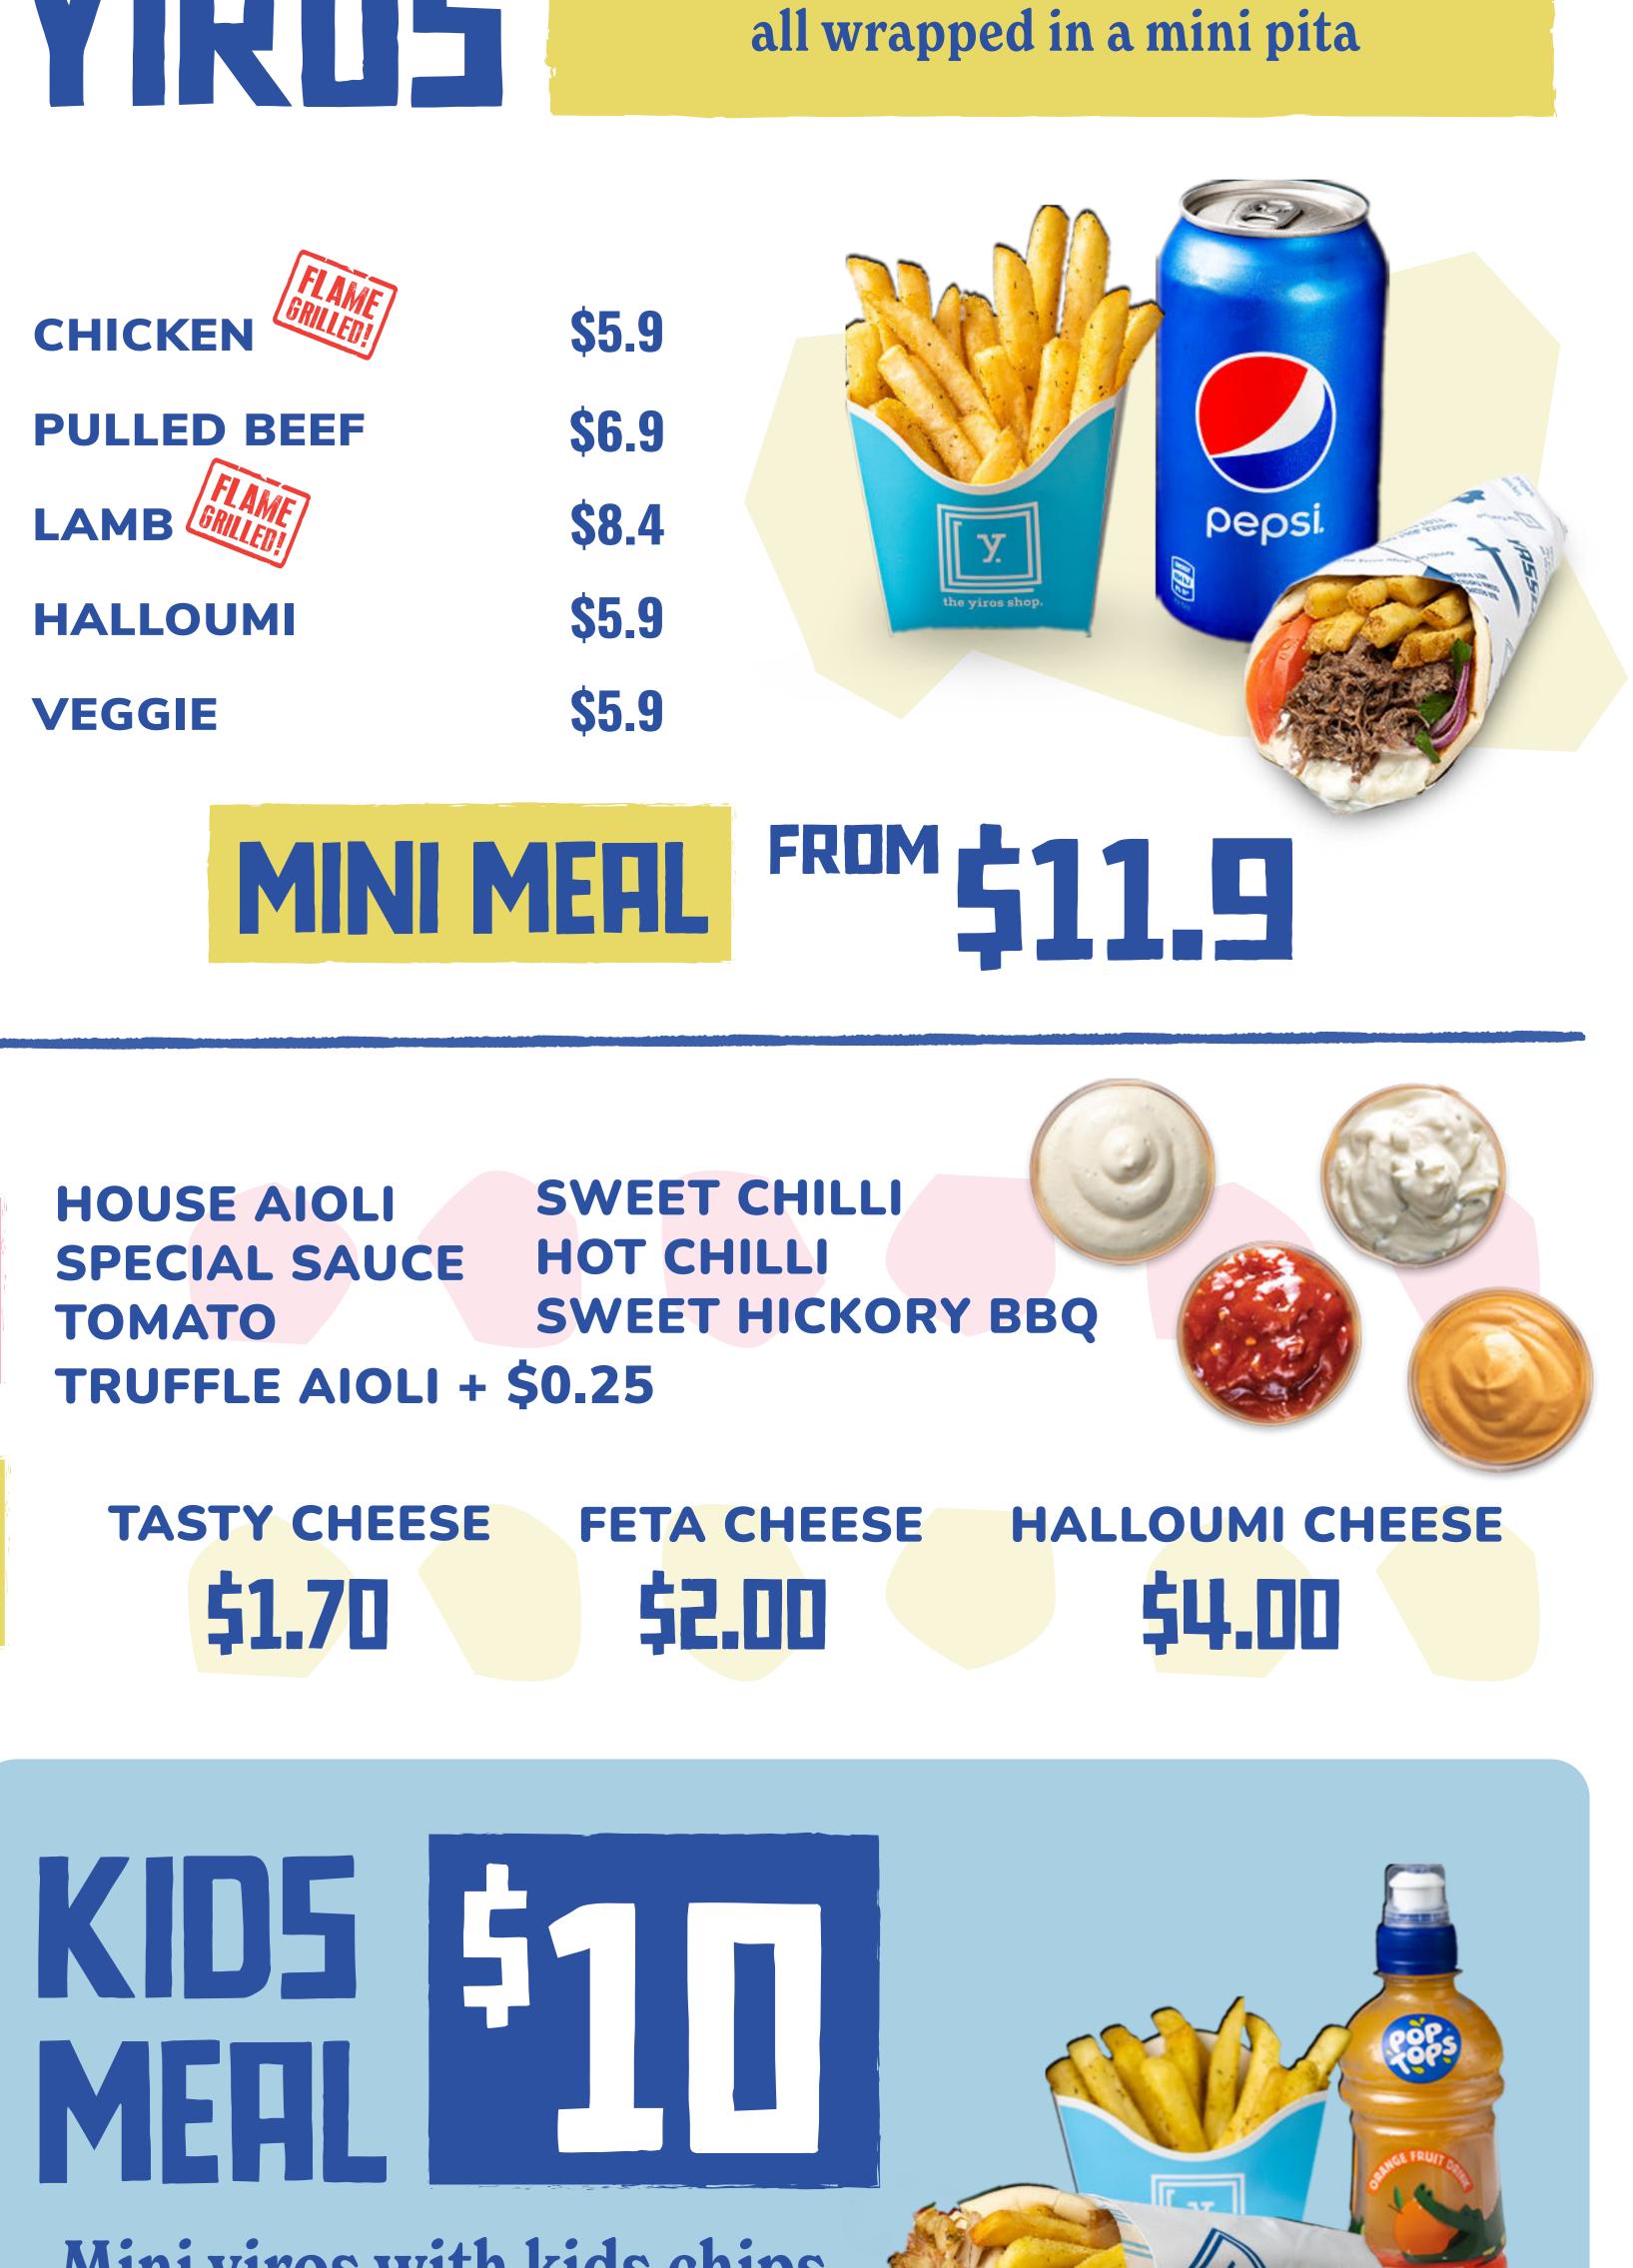

### TRADITIONAL

Your choice of protein, Tzatziki, onion, tomato, parsley & crispy golden chips, wrapped in a pita

| CHICKEN            |
|--------------------|
| <b>PULLED BEEF</b> |
| LAMB FLAME         |
| HALLOUMI           |
| VEGGIE             |

| REG    | LARGE         |
|--------|---------------|
| \$13.9 | \$17.4        |
| \$14.9 | \$18.4        |
| \$15.9 | <b>\$19.9</b> |
| \$13.9 | \$17.4        |
| \$13.9 | \$17.4        |