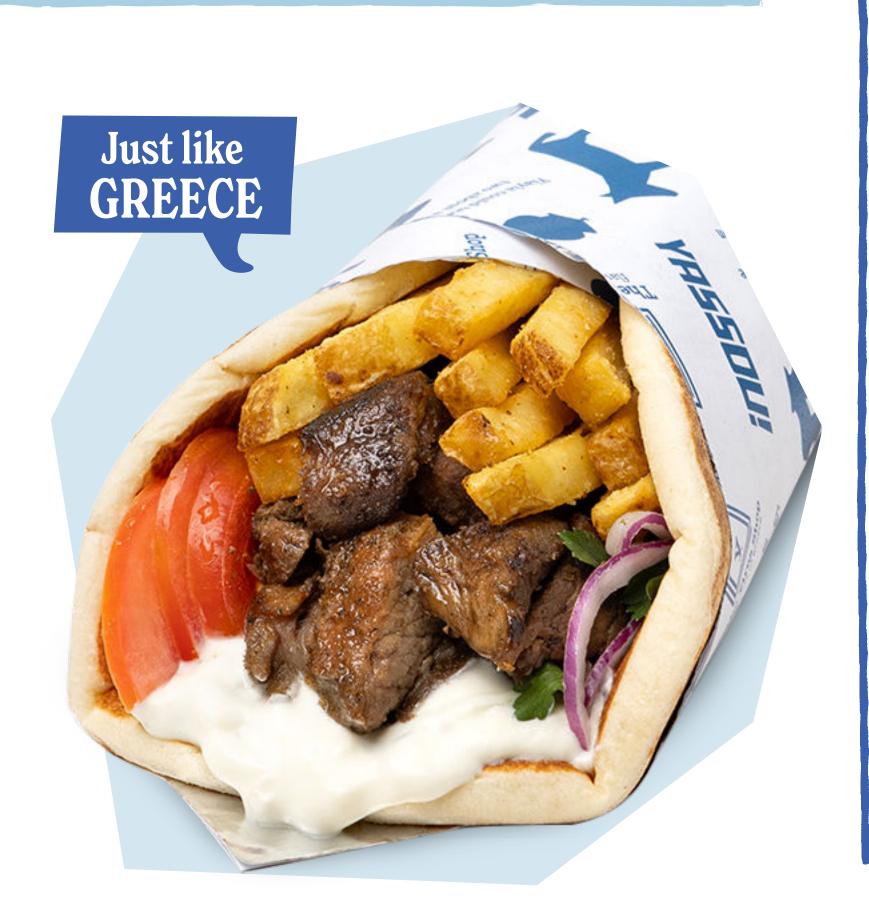

### TRADITIONAL

Your choice of protein, Tzatziki, onion, tomato, parsley & crispy golden chips, wrapped in a pita

| CHICKEN            |
|--------------------|
| <b>PULLED BEEF</b> |
| LAMB FLAME         |
| HALLOUMI           |
| VEGGIE             |

tomato, parsley, & crispy golden chips