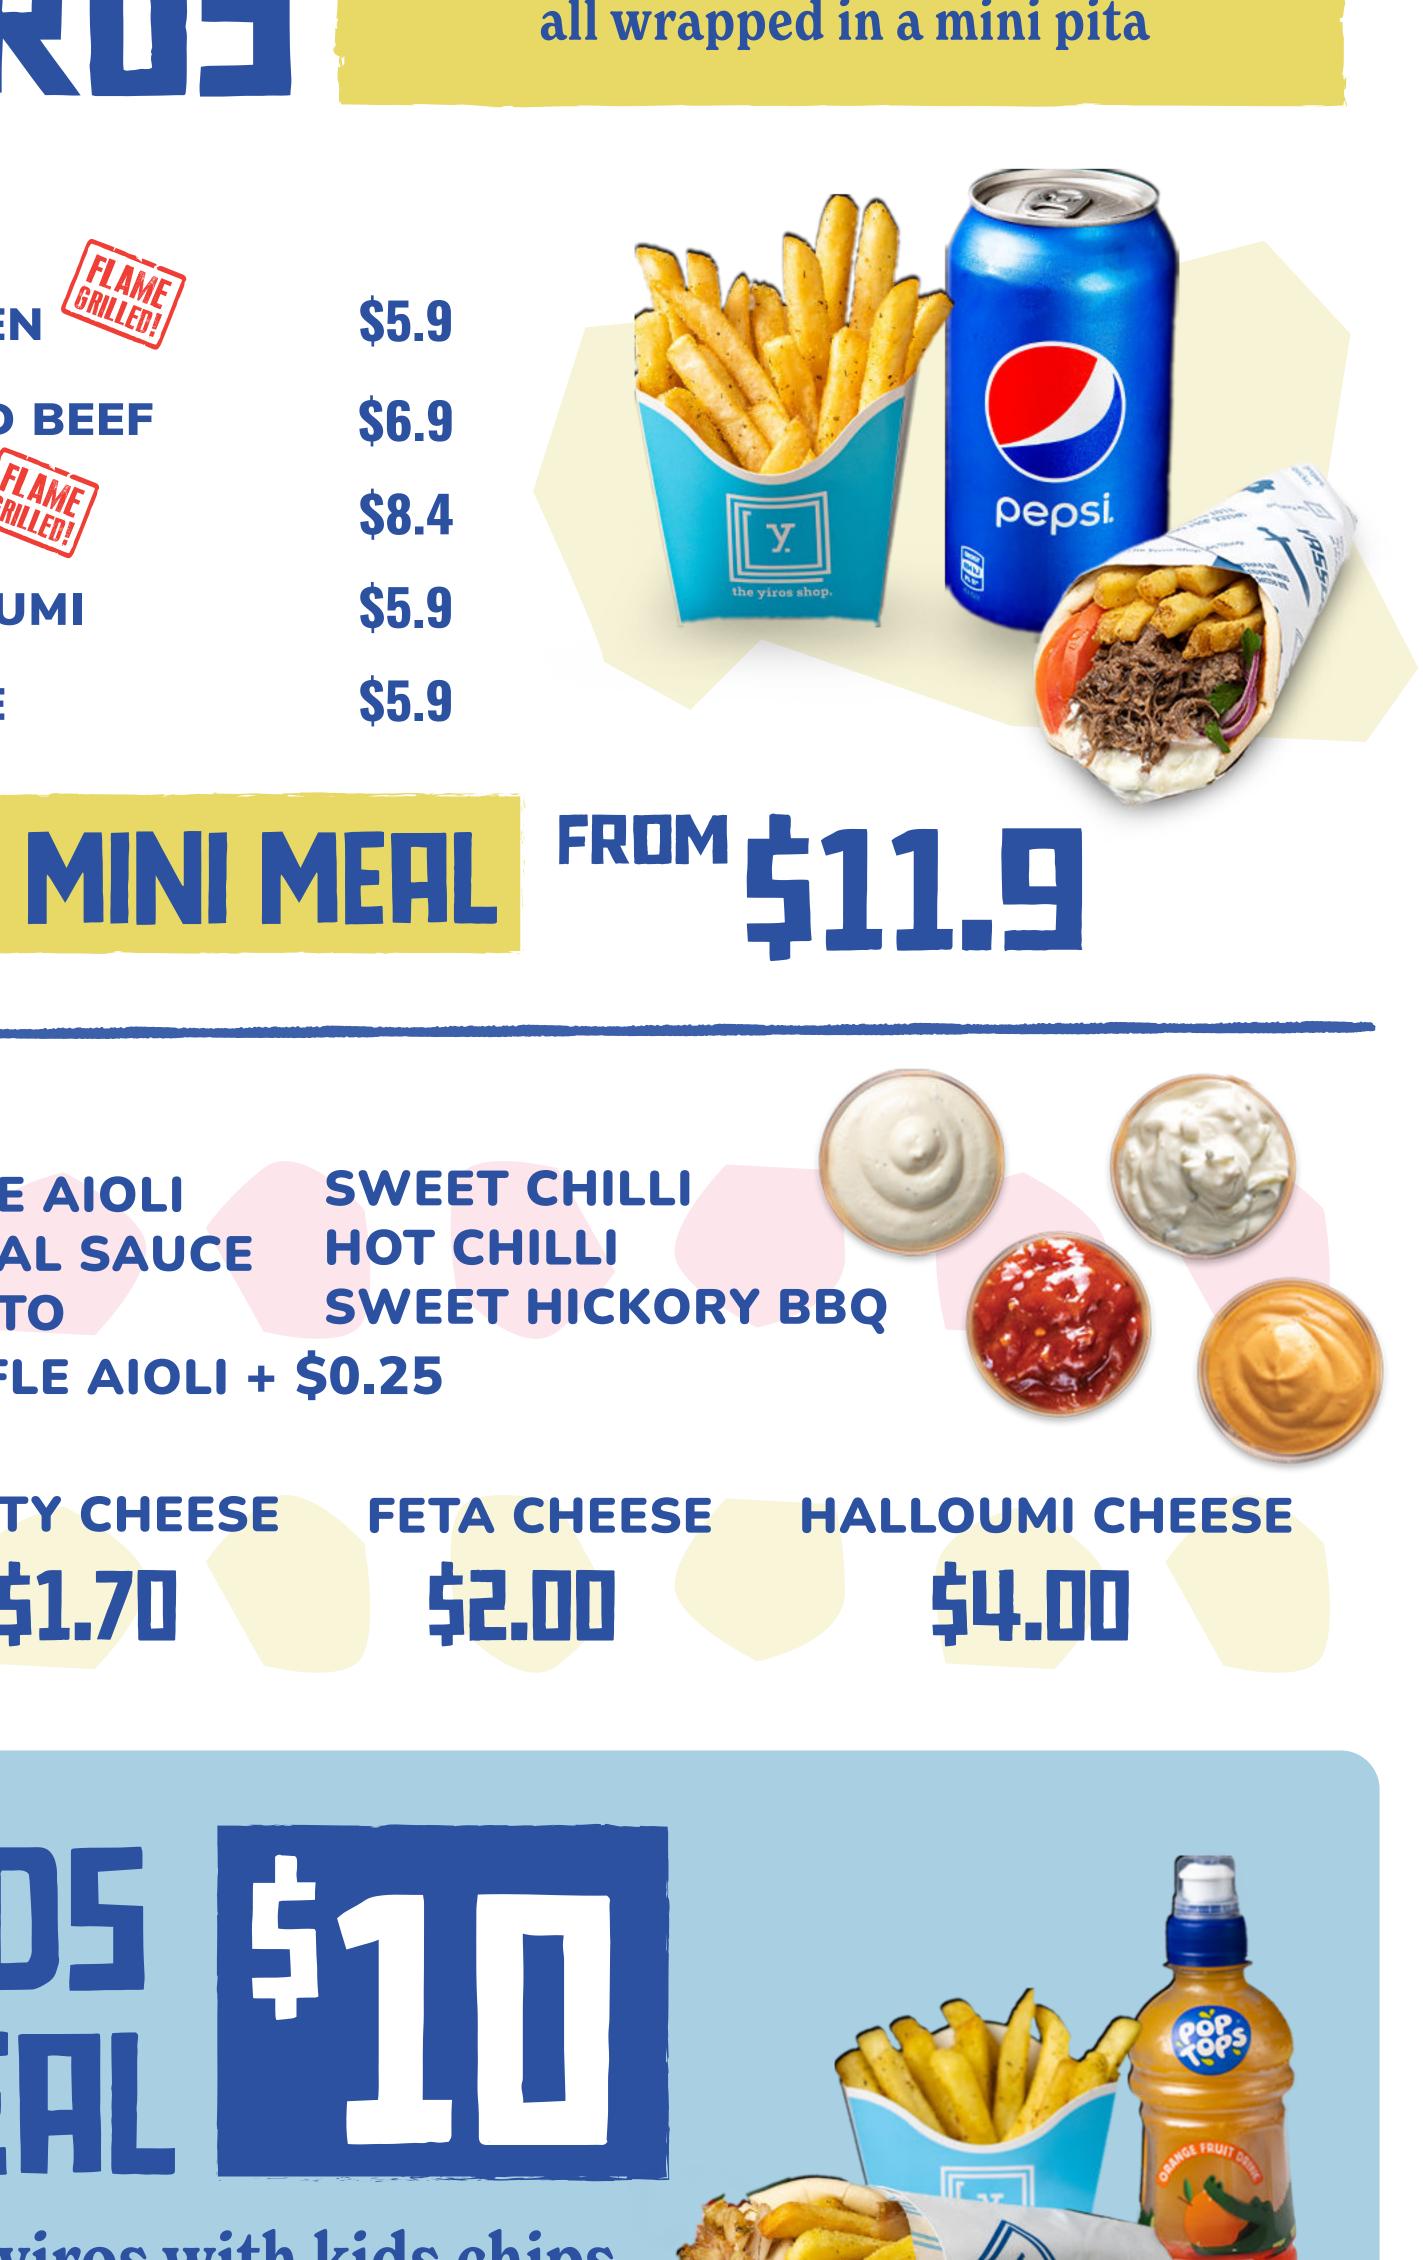

# TOMATO

Mini yiros with kids chips & your choice of pop-top

| HALLOUMI | \$14.9 |
|----------|--------|
| VEGGIE   | \$14.9 |

Sweet Chilli Aioli **Hot Chilli Special Sauce** Sweet Hickory BBQ Tomato Truffle Aioli + \$0.25

**ADD ON:** Bac

THE HONEY G CINNAMON **CHOC TOPPED** WHITE CHOC **CHOC SWIRL CHOC OREO C** WHITE CHOC CRUNCH

| FLAME<br>RILLED! | <b>SML</b><br>\$11.9 | <b>LARGE</b><br>\$17.4 |
|------------------|----------------------|------------------------|
| F                | \$12.9               | \$18.4                 |
|                  | \$14.4               | \$19.9                 |
|                  |                      |                        |

| con        | \$3.50 |
|------------|--------|
| sty Cheese | \$1.70 |

| MINI(3)<br>\$3.5 | <b>REG(8)</b><br>\$8                              | <b>FAMILY(12)</b><br>\$11.5                                                                                                                                                                                                                  |
|------------------|---------------------------------------------------|----------------------------------------------------------------------------------------------------------------------------------------------------------------------------------------------------------------------------------------------|
| \$3.5            | <b>\$8</b>                                        | \$11.5                                                                                                                                                                                                                                       |
| \$4              | <b>\$9.2</b>                                      | \$13                                                                                                                                                                                                                                         |
| \$4              | <b>\$9.2</b>                                      | \$13                                                                                                                                                                                                                                         |
| <b>\$4</b>       | <b>\$9.2</b>                                      | \$13                                                                                                                                                                                                                                         |
| \$4.5            | <b>\$9.9</b>                                      | \$13.5                                                                                                                                                                                                                                       |
| \$4.5            | <b>\$9.9</b>                                      | \$13.5                                                                                                                                                                                                                                       |
|                  | \$3.5<br>\$3.5<br>\$4<br>\$4<br>\$4<br>\$4<br>\$4 | <ul> <li>\$3.5</li> <li>\$8</li> <li>\$3.5</li> <li>\$8</li> <li>\$3.5</li> <li>\$8</li> <li>\$8</li> <li>\$9.2</li> <li>\$4</li> <li>\$9.2</li> <li>\$4</li> <li>\$9.2</li> <li>\$4</li> <li>\$9.2</li> <li>\$4.5</li> <li>\$9.9</li> </ul> |