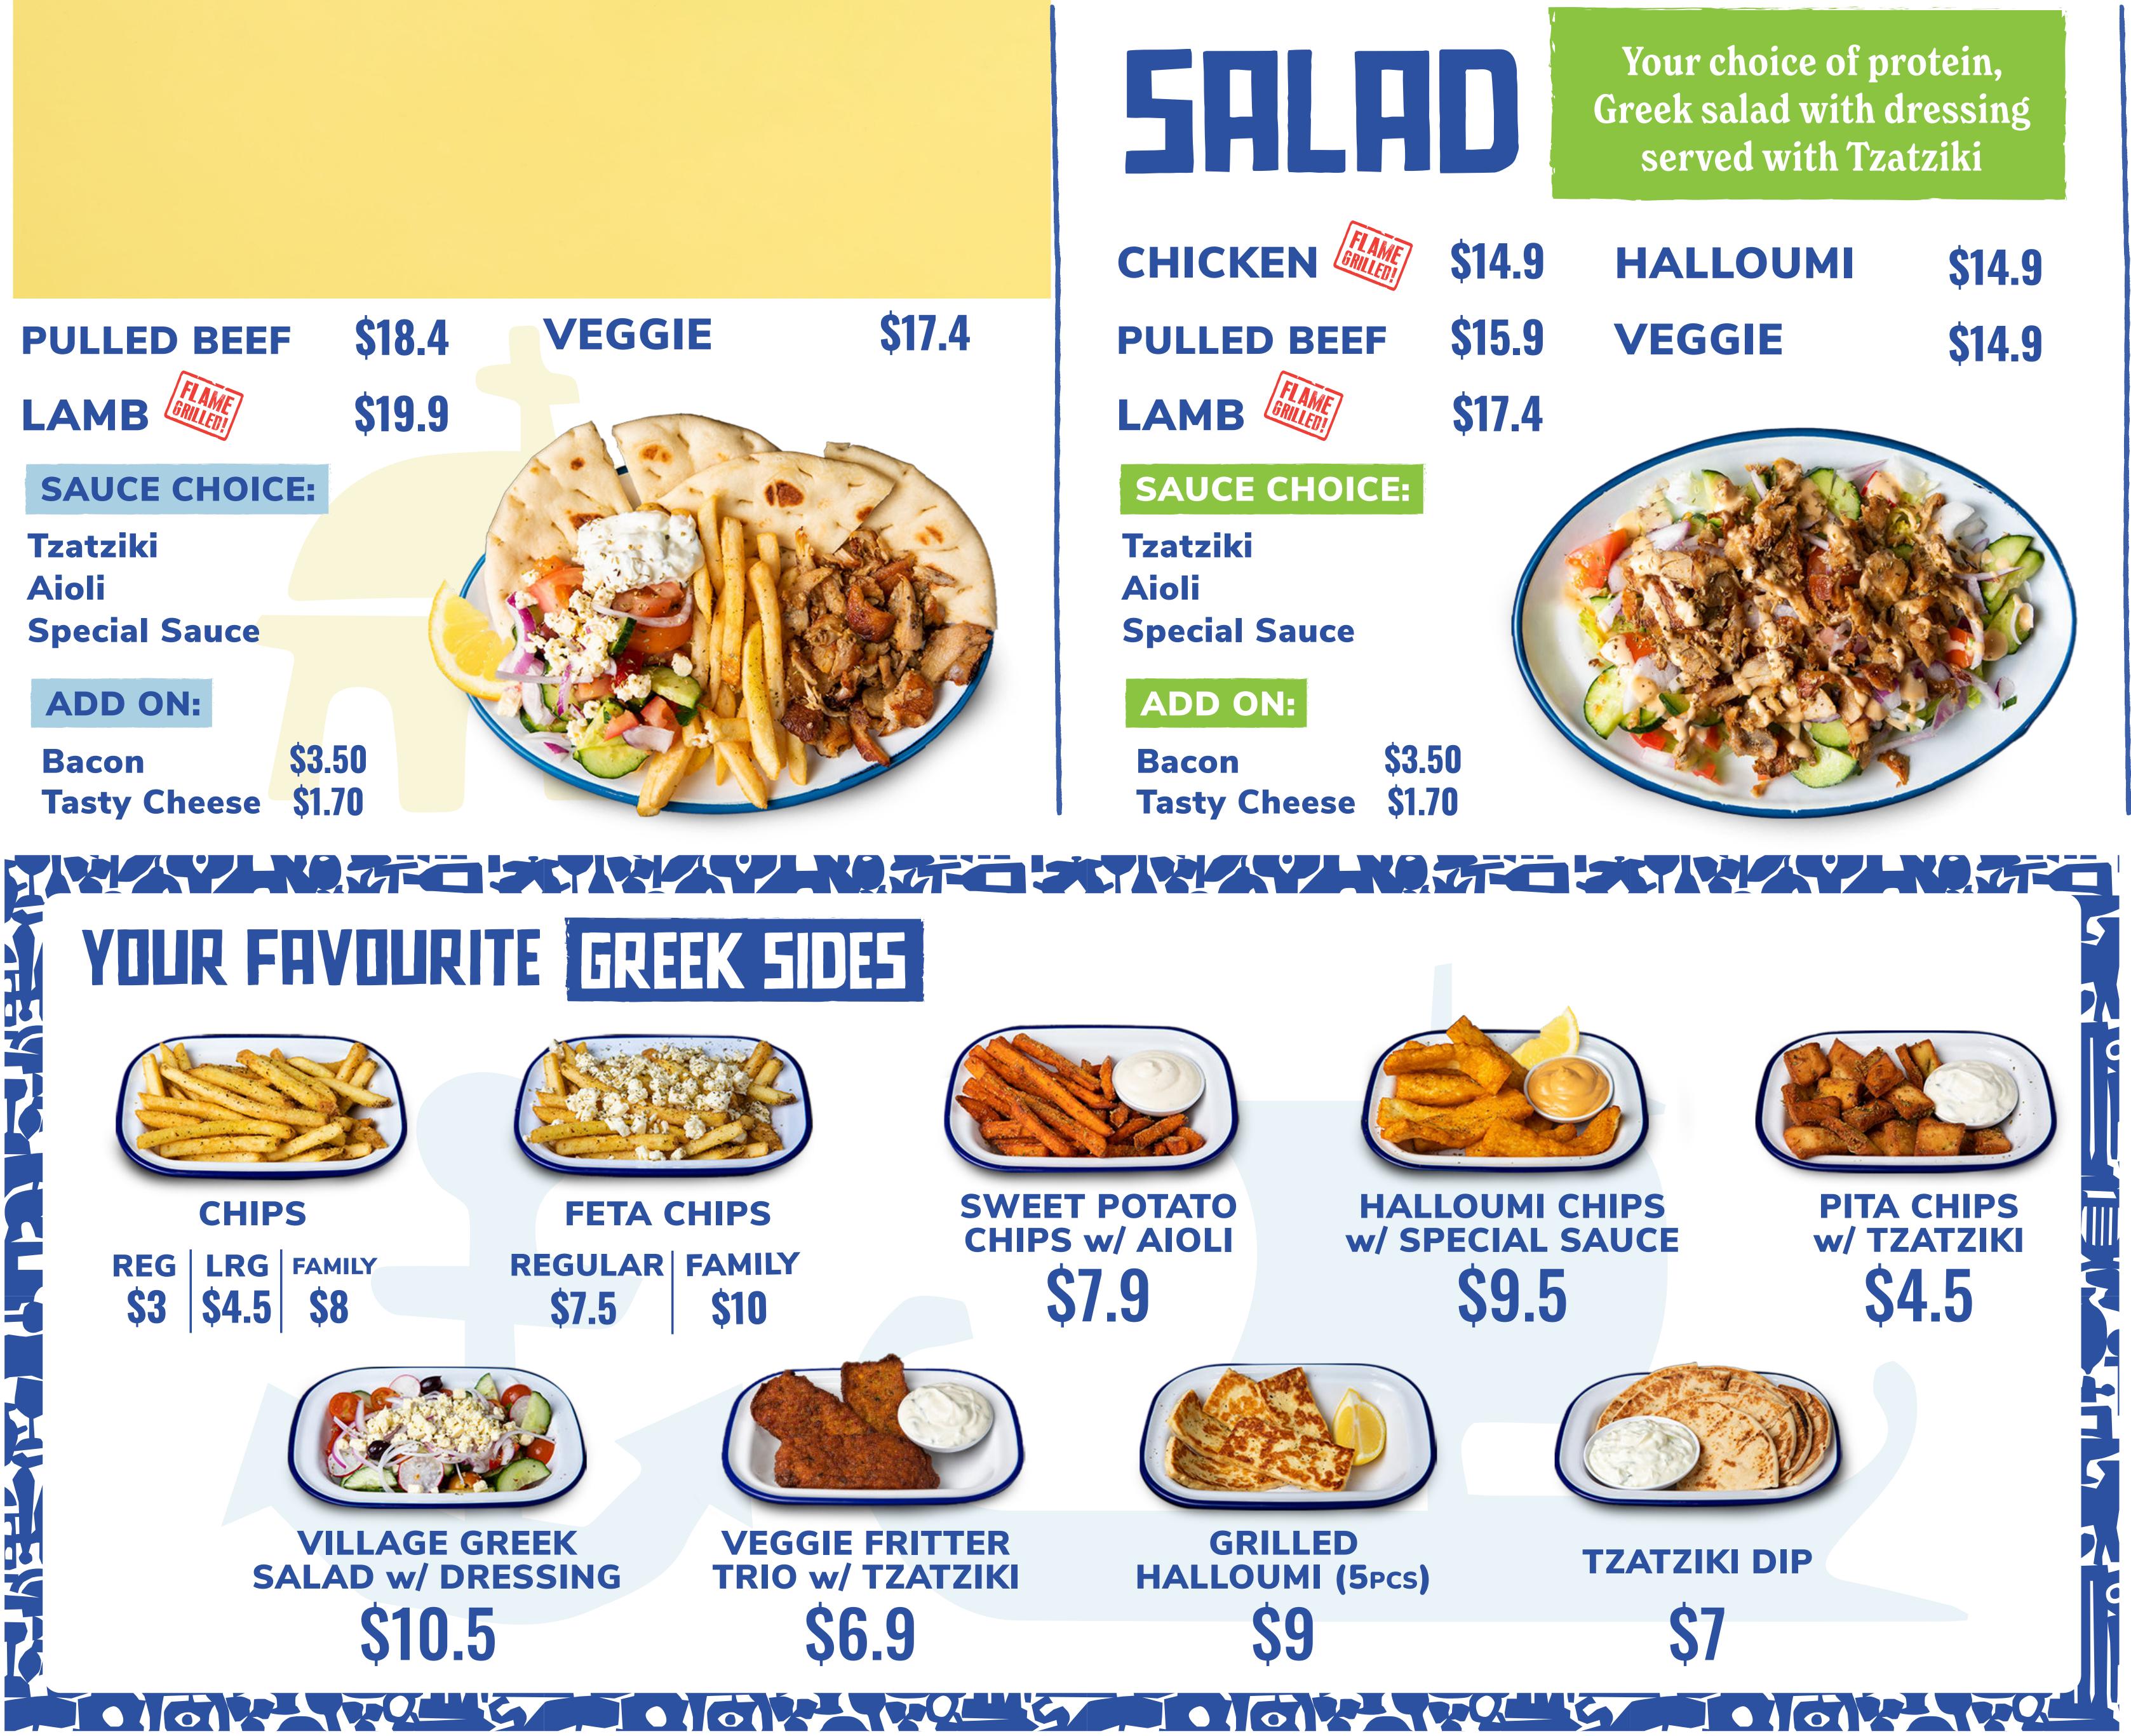

### TRADITIONAL

Your choice of protein, Tzatziki, onion, tomato, parsley & crispy golden chips, wrapped in a pita

| CHICKEN            |
|--------------------|
| <b>PULLED BEEF</b> |
| LAMB FLAME         |
| HALLOUMI           |
| VEGGIE             |

| REG    | LARGE         |
|--------|---------------|
| \$13.9 | \$17.4        |
| \$14.9 | \$18.4        |
| \$15.9 | <b>\$19.9</b> |
| \$13.9 | \$17.4        |
| \$13.9 | \$17.4        |

## HEALTHY

| FLAS           | REG    | LARGE  |
|----------------|--------|--------|
| CHICKEN ERITER | \$13.9 | \$17.4 |
| PULLED BEEF    | \$14.9 | \$18.4 |
| LAMB           | \$15.9 | \$19.9 |
| HALLOUMI       | \$13.9 | \$17.4 |
| VEGGIE         | \$13.9 | \$17.4 |