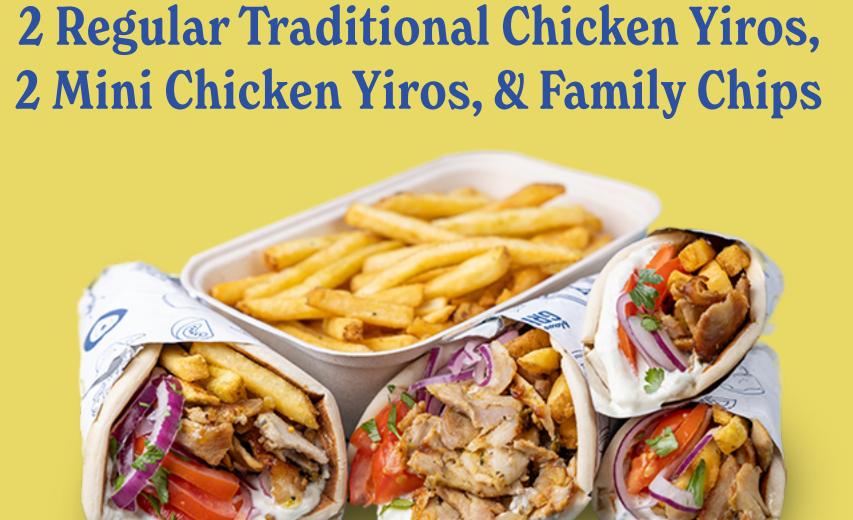

# TRADITIONAL

Your choice of protein, Tzatziki, onion, tomato, parsley & crispy golden chips, wrapped in a pita

GREECE

|               | REG    | LARGE  |
|---------------|--------|--------|
| CHICKEN GRAME | \$13.9 | \$17.4 |
| PULLED BEEF   | \$14.9 | \$18.4 |
| LAMB GRILLED! | \$16.9 | \$21.4 |
| HALLOUMI      | \$13.9 | \$17.4 |
| VEGGIE        | \$13.9 | \$17.4 |
|               |        |        |

## MINI

Your choice of protein, Tzatziki, onion, tomato, parsley, & crispy golden chips all wrapped in a mini pita

| CHICKEN       | \$6.4 |
|---------------|-------|
| PULLED BEEF   | \$6.9 |
| LAMB GRILLED! | \$8.9 |
| HALLOUMI      | \$6.4 |
| VEGGIE        | \$6.4 |