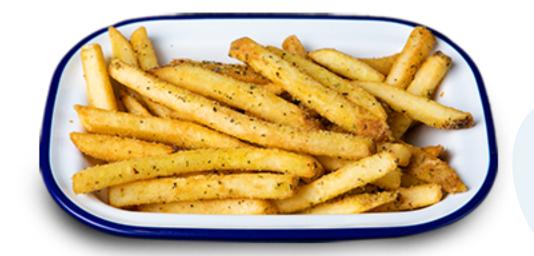

### YOUR FRYOURITE GREEK SIDES

**CHIPS** 

REG LRG FAMILY \$3 | \$4.5 | \$8

**FETA CHIPS** REGULAR FAMILY \$7.5 \$10

THAT HORE STANGED STANGED STANGED STANGED

**SWEET POTATO** CHIPS w/ AIOLI

**HALLOUMI CHIPS** w/ SPECIAL SAUCE