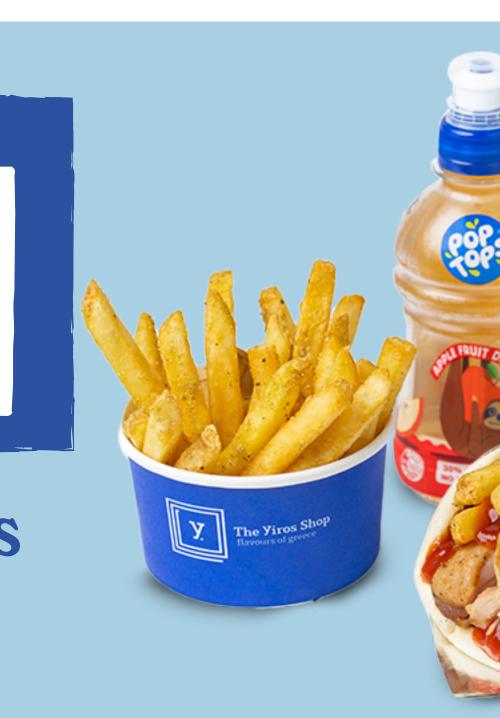

### YOUR FRYOURITE GREEK SIDES

**CHIPS** 

REG LRG FAMILY \$3 | \$4.5 | \$8

**FETA CHIPS** REGULAR FAMILY \$7.5 \$10

THAT HORE STANGED STANGED STANGED STANGED

**SWEET POTATO** CHIPS w/ AIOLI

**HALLOUMI CHIPS** w/ SPECIAL SAUCE

Mini yiros with kids chips & your choice of pop-top