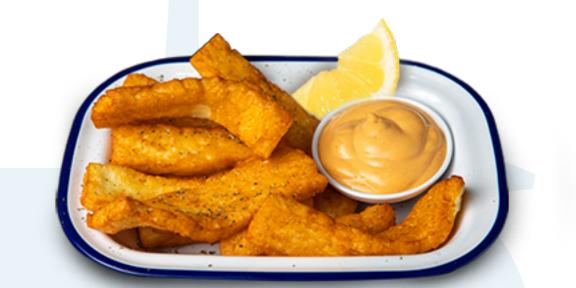

### YOUR FRYOURITE GREEK SIDES

**CHIPS** 

REG LRG FAMILY \$3 | \$4.5 | \$8

**FETA CHIPS** REGULAR FAMILY \$7.5 \$10

THAT HORE STANGED STANGED STANGED STANGED

**SWEET POTATO** CHIPS w/ AIOLI

**HALLOUMI CHIPS** w/ SPECIAL SAUCE