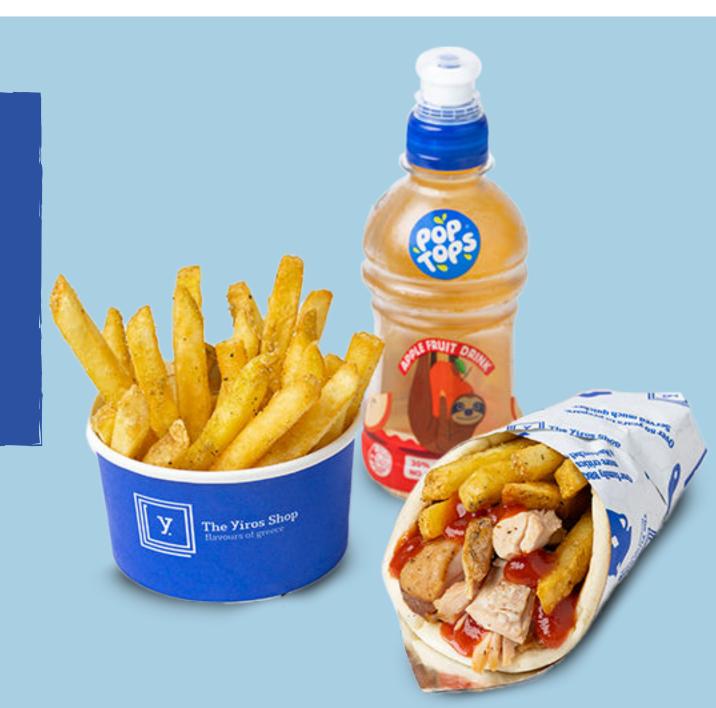

CHEESE \$2.00

CHICKEN FAMILY

2 Regular Traditional Chicken Yiros, 2 Mini Chicken Yiros, & Family Chips

Mini yiros with kids chips & your choice of pop-top