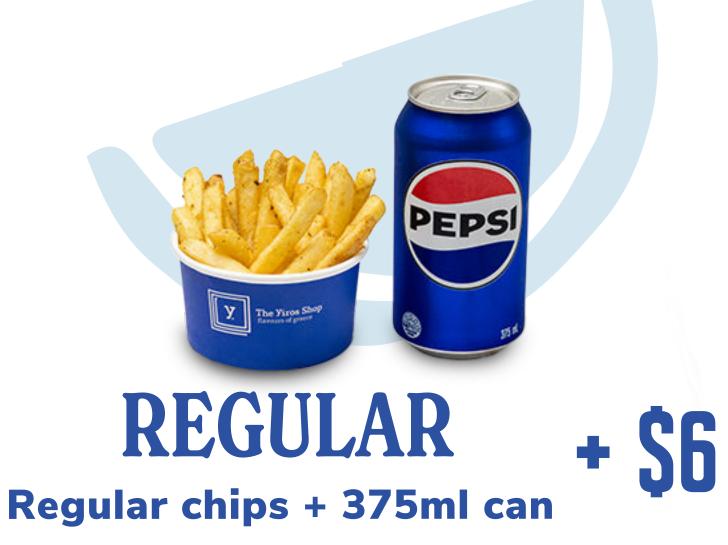

|        |

ADD ON: LIQUID CHEESE +\$2

HEALTHY

Your choice of protein, Tzatziki, onion, tomato, wrapped in a low-carb pita & topped with fresh, crispy lettuce. No chips!

| FILE          | REG    | LARGE  |
|---------------|--------|--------|
| CHICKEN       | \$13.9 | \$17.4 |
| PULLED BEEF   | \$14.9 | \$18.4 |
| LAMB GRILLED! | \$16.4 | \$20.9 |
| HALLOUMI      | \$13.9 | \$17.4 |
| VEGGIE        | \$13.9 | \$17.4 |
|               |        |        |

+\$3.50

PITA

From 417 kcal Low Carb

## MINI

Your choice of protein, Tzatziki, onion, tomato, parsley, & crispy golden chips all wrapped in a mini pita

| CHICKEN       | \$6.4 |
|---------------|-------|
| PULLED BEEF   | \$6.9 |
| LAMB GRILLED! | \$8.9 |
| HALLOUMI      | \$6.4 |
| VEGGIE        | \$6.4 |



FROM \$12.40







**ADD BACON** 





HOUSE AIOLI SPECIAL SAUCE TOMATO TRUFFLE AIOLI

SWEET CHILLI HOT CHILLI SWEET HICKORY BBQ

**TASTY FETA** CHEESE CHEESE

**HALLOUMI** CHEESE

LIQUID

\$4.00

CHEESE \$2.00

CHICKEN FAMILY

2 Regular Traditional Chicken Yiros, 2 Mini Chicken Yiros, & Family Chips





Mini yiros with kids chips & your choice of pop-top





## 

Your choice of protein, Greek salad with dressing served with Tzatziki

CHICKEN \$14.9

**PULLED BEEF** 

HALLOUMI

**VEGGIE** \$14.9

\$14.9

\$17.9

\$15.9

LAMB GRILLED!

### SAUCE CHOICE:

**Tzatziki** Aioli **Special Sauce** 

### ADD ON:

\$3.50 Bacon



## 5NACK BUXES

Crispy chips topped with your choice of protein & sauce

CHICKEN GRAVE

LARGE \$11.9 \$17.4

**PULLED BEEF** \$12.9 \$18.4

LAMB GRILLED!

\$14.9 \$20.9



### SAUCE CHO