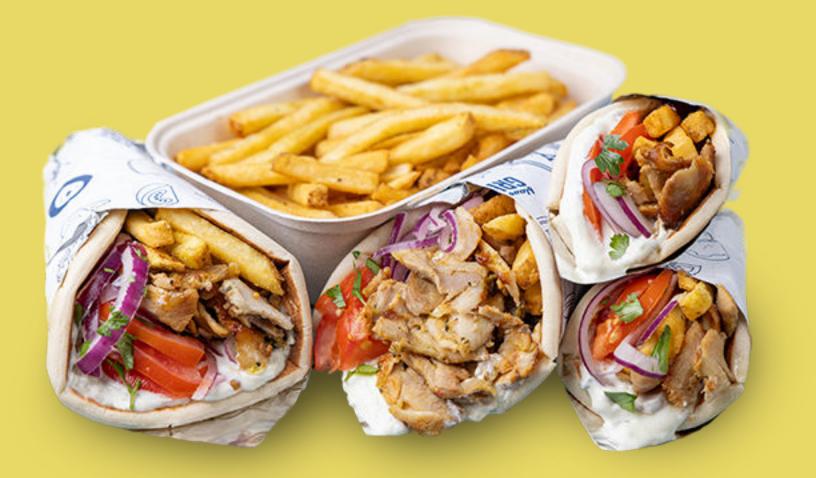

# TRADITIONAL

Your choice of protein, Tzatziki, onion, tomato, parsley & crispy golden chips, wrapped in a pita

GREECE

| FIRE          | REG    | LARGE  |
|---------------|--------|--------|
| CHICKEN GRAME | \$13.9 | \$17.4 |
| PULLED BEEF   | \$14.9 | \$18.4 |
| LAMB GRILLED! | \$16.4 | \$20.9 |
| HALLOUMI      | \$13.9 | \$17.4 |
| VEGGIE        | \$13.9 | \$17.4 |
|               |        |        |