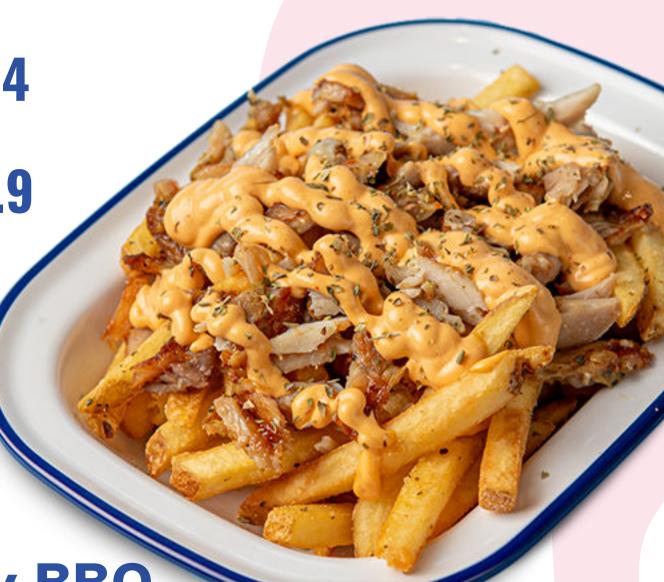

## 5NACK BUXES

Crispy chips topped with your choice of protein & sauce

CHICKEN GRAVE

LARGE \$11.9 \$17.4

**PULLED BEEF** \$12.9 \$18.4

LAMB GRILLED!

\$14.9 \$20.9

### SAUCE CHOICE (x2):

**Sweet Chilli** Aioli **Hot Chilli Special Sauce** 

**Sweet Hickory BBQ** Tomato

**Truffle Aioli** 

ADD ON: Bacon

\$3.50 Liquid Cheese \$2