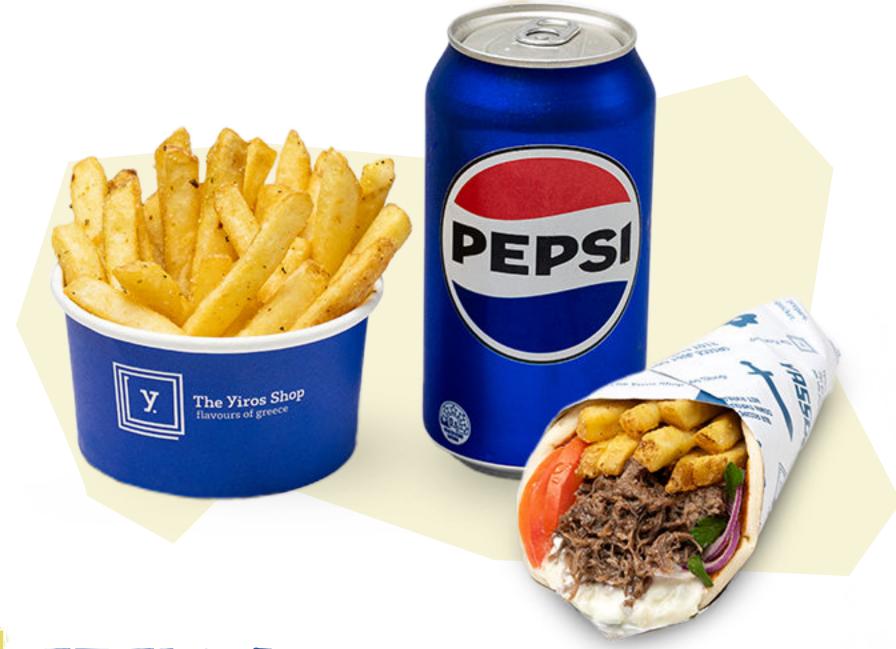

|               |        |        |

ADD ON: LIQUID CHEESE +\$2

HEALTHY

Your choice of protein, Tzatziki, onion, tomato, wrapped in a low-carb pita & topped with fresh, crispy lettuce. No chips!

| FILE          | REG    | LARGE  |
|---------------|--------|--------|
| CHICKEN       | \$13.9 | \$17.4 |
| PULLED BEEF   | \$14.9 | \$18.4 |
| LAMB GRILLED! | \$16.4 | \$20.9 |
| HALLOUMI      | \$13.9 | \$17.4 |
| VEGGIE        | \$13.9 | \$17.4 |
|               |        |        |

+\$3.50

PITA

From 417 kcal Low Carb

## MINI

Your choice of protein, Tzatziki, onion, tomato, parsley, & crispy golden chips all wrapped in a mini pita

| CHICKEN       | \$6.4 |
|---------------|-------|
| PULLED BEEF   | \$6.9 |
| LAMB GRILLED! | \$8.9 |
| HALLOUMI      | \$6.4 |
| VEGGIE        | \$6.4 |



FROM \$12.40







**ADD BACON** 





HOUSE AIOLI SPECIAL SAUCE TOMATO TRUFFLE AIOLI

SWEET CHILLI HOT CHILLI SWEET HICKORY BBQ

**TASTY FETA** CHEESE CHEESE

**HALLOUMI** CHEESE

LIQUID

\$4.00

CHEESE \$2.00

CHICKEN FAMILY

2 Regular Traditional Chicken Yiros, 2 Mini Chicken Yiros, & Family Chips





Mini yiros with kids chips & your choice of pop-top





## 

Your choice of protein, Greek salad with dressing served with Tzatziki

CHICKEN \$14.9

**PULLED BEEF** 

HALLOUMI

**VEGGIE** \$14.9

\$14.9

\$17.9

\$15.9

LAMB GRILLED!

### SAUCE CHOICE:

**Tzatziki** Aioli **Special Sauce** 

### ADD ON:

\$3.50 Bacon



## 5NACK BUXES

Crispy chips topped with your choice of protein & sauce

CHICKEN GRAVE

LARGE \$11.9 \$17.4

**PULLED BEEF** \$12.9 \$18.4

LAMB GRILLED!

\$14.9 \$20.