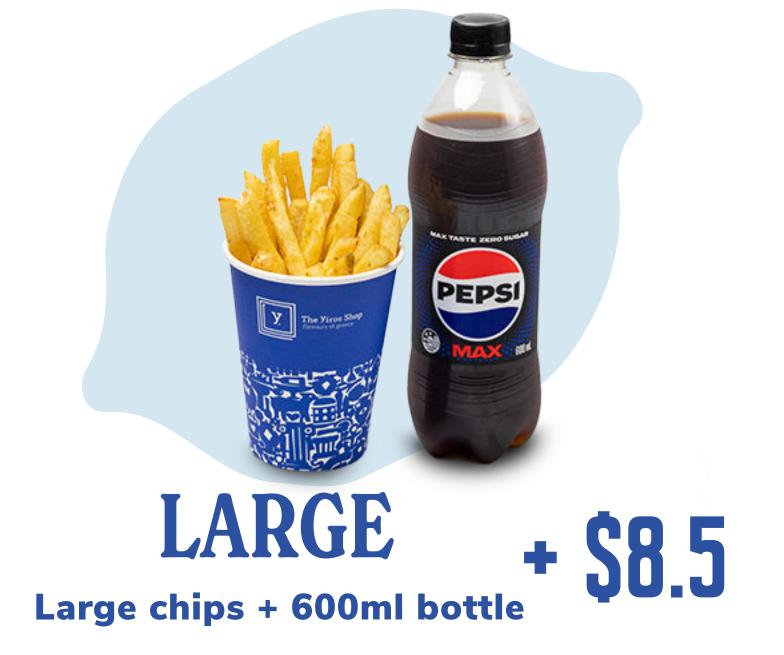

|        |

ADD ON: LIQUID CHEESE +\$2

HEALTHY

Your choice of protein, Tzatziki, onion, tomato, wrapped in a low-carb pita & topped with fresh, crispy lettuce. No chips!

| FILE          | REG    | LARGE  |
|---------------|--------|--------|
| CHICKEN       | \$13.9 | \$17.4 |
| PULLED BEEF   | \$14.9 | \$18.4 |
| LAMB GRILLED! | \$16.4 | \$20.9 |
| HALLOUMI      | \$13.9 | \$17.4 |
| VEGGIE        | \$13.9 | \$17.4 |
|               |        |        |

+\$3.50

PITA

From 417 kcal Low Carb

## MINI

Your choice of protein, Tzatziki, onion, tomato, parsley, & crispy golden chips all wrapped in a mini pita

| CHICKEN       | \$6.4 |
|---------------|-------|
| PULLED BEEF   | \$6.9 |
| LAMB GRILLED! | \$8.9 |
| HALLOUMI      | \$6.4 |
| VEGGIE        | \$6.4 |



FROM \$12.40







**ADD BACON** 





HOUSE AIOLI SPECIAL SAUCE TOMATO TRUFFLE AIOLI

SWEET CHILLI HOT CHILLI SWEET HICKORY BBQ

**TASTY FETA** CHEESE CHEESE

**HALLOUMI** CHEESE

LIQUID

\$4.00

CHEESE \$2.00

CHICKEN FAMILY

2 Regular Traditional Chicken Yiros, 2 Mini Chicken Yiros, & Family Chips





Mini yiros with kids chips & your choice of pop-top





## 

Your choice of protein, Greek salad with dressing served with Tzatziki

CHICKEN \$14.9

**PULLED BEEF** 

HALLOUMI

**VEGGIE** \$14.9

\$14.9

\$17.9

\$15.9

LAMB GRILLED!

### SAUCE CHOICE:

**Tzatziki** Aioli **Special Sauce** 

### ADD ON:

\$3.50 Bacon



## 5NACK BUXES

Crispy chips topped with your choice of protein & sauce

CHICKEN GRAVE

LARGE \$11.9 \$17.4

**PULLED BEEF** \$12.9 \$18.4

LAMB GRILLED!

\$14.9 \$20.9



### SAUCE CHOIC